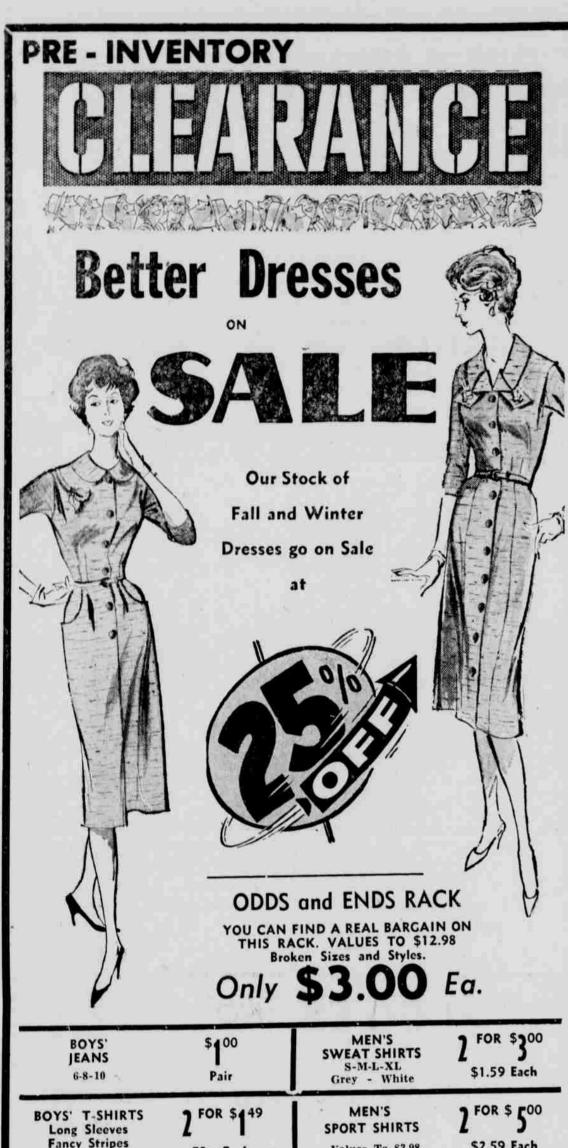

| MEN'S<br>SWEAT SHIRTS<br>S-M-L-XL<br>Grey - White | 2 FOR \$300<br>\$1.59 Each                                                                                         |
|---------------------------------------------------|--------------------------------------------------------------------------------------------------------------------|
| MEN'S<br>SPORT SHIRTS<br>Values To \$3.98         | 2 FOR \$ 500<br>\$2.59 Each                                                                                        |
| MEN'S<br>T-SHIRTS<br>OR BRIEFS                    | 3 FOR \$100<br>S-M-L                                                                                               |
| MEN'S<br>INSULATED<br>Shirts-Drawers              | 2 FOR \$300<br>\$1.59 Each