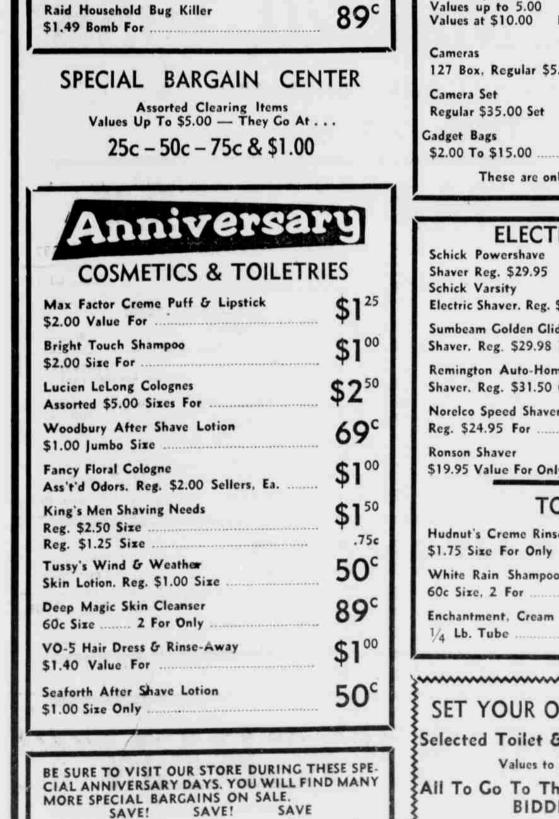

## Anniversary DRUG ITEMS

## Aspirin Tablets 5 Gr. 59° 250 Size For Only 100 Size For Only \* .29c 49° Lysol Disenfectant 59c Size For Milk of Magnesia 69° Qt. Reg. \$1.00 Size ..... **Rubbing Alcohol** 29° 1 Pint, Reg. 59c Value for .... Mineral Oil 49° Heavy, Pint Size Nose Drops, Pediatric 39° Children's 75c Size 59° Digestosol Anti-Acid Powder \$1.00 Size ..... Analgesic Balm 49° Large \$1.00 Tube ..... Cough Syrup, Flemex 39° Large Size ..... White Vaseline 69° 1 Lb. Jar, a 90c Value for ... Pile Ontment, Rectogene 89° \$1.50 Size Only ..... Eye Lotion 39° With Cup Large Size ... Hesto-C Cold Tablets 79° \$1.00 Size For ..... \$549 Geritol, (For Tired Blood) \$6.00 Size A Tonic