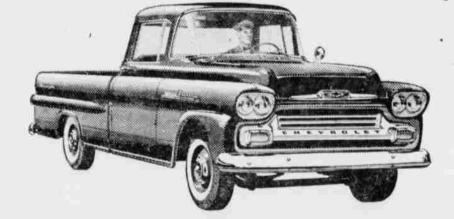

# NEW CHEVROLET FLEETSIDE PICKUPS

They're as brawny as they are beautiful—three new Fleetside pickups with the power and cargo capacity to tame tough jobs and look good doing it!

The new Fleetside reports in with more load space than you'll find in any other low-priced pickup in its popular pickup!

weight class! Two body sizes are offered-78" and 98" long-both a full 6 feet wide. And you get the best remedy for overhead worry that's ever been built-Chevy's hustling Thriftmaster 6 engine. Your dealer will fill in the facts, or details about any new Chevrolet models, including America's lowest priced

NEW Styling that catches the eye and calls attention to your business name!

NEW Extra - big capacity! New Fleetside bodies are wider, longer and deeperl

See your local authorized Chevrolet dealer

Cass County Motor Company