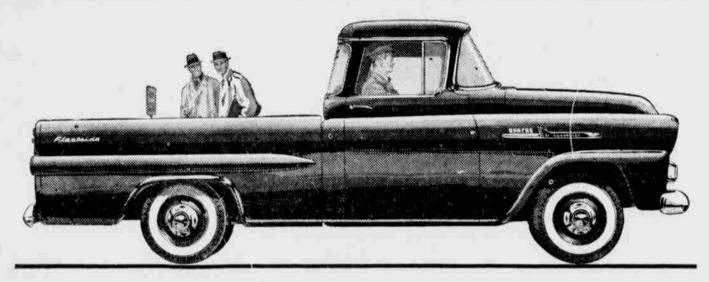

# NEW CHEVROLET FLEETSIDE PICKUPS

They're as brawny as they are beautiful—three new Fleetside pickups with the power and cargo capacity to tame tough jobs and look good doing it!

The new Fleetside reports in with more load space than you'll find in any other low-priced pickup in its popular pickup!

weight class! Two body sizes are offered-78" and 98" long-both a full 6 feet wide. And you get the best remedy for overhead worry that's ever been built-Chevy's hustling Thriftmaster 6 engine. Your dealer will fill in the facts, or details about any new Chevrolet models, including America's lowest priced

NEW Styling that catches the eye and calls attention to your business name!

NEW Extra - big capacity! New Fleetside bodies are wider, longer and deeperl

See your local authorized Chevrolet dealer

Cass County Motor Company