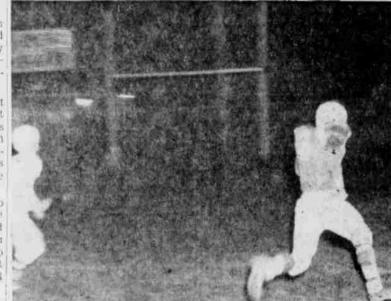

- Plattsmouth's fullback John Konfrst gallops for one of his five TDs in the 77-0 Homecoming win over Bellevue here Friday. This was the view Bellevue had of Plattsmouth runners all night - from directly behind