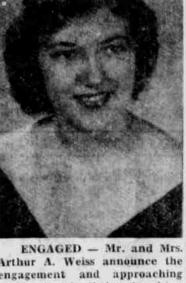

Arthur A. Weiss announce the Jeannette Marie, and Douglas The bride were a floor length Lester Soll and family, Elk- A. Study, son of Mr. and Mrs. Marvin Study, Both are graduates of Plattsmouth High School and are employed in Omaha. The couple is planning a Nov. 10 wedding.