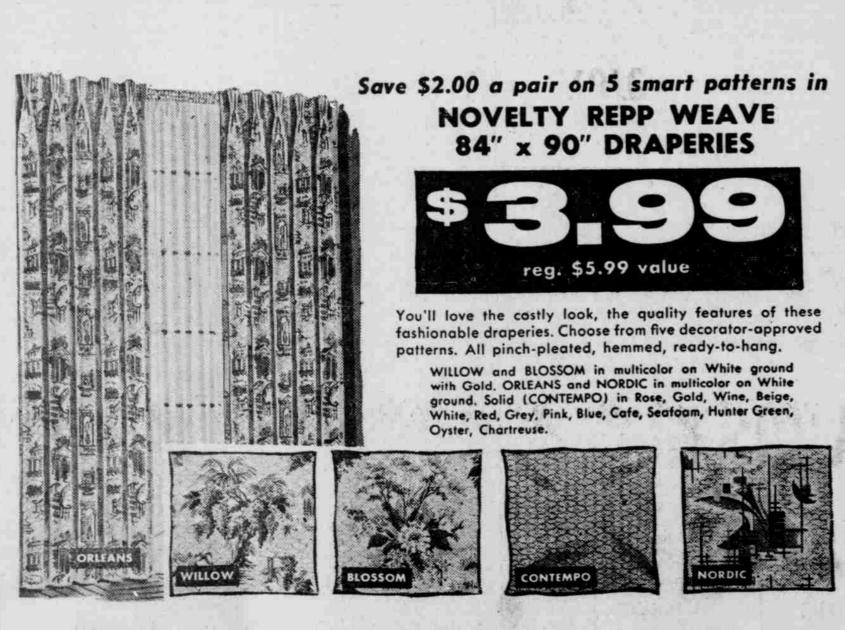

o! Here's what we'll show you:

- Spred SATIN flows on perfectly-even on porous newspaper. No laps, no
- Dries in 20 minutes. No offensive odor. Beautiful colors—ideal

for any room.

As advertised in POST, LIFE, COUNTRY GENTLEMAN and other leading magazines

Remember . . .

On ALL Sale Items -

· You mark up a dry painted surface-on newspaper-with ink, crayon, lipstick, catsup. We wash it perfectly clean in a few seconds. Spred SATIN

is guaranteed wasbable.

You can easily paint a room in half a day!



Reg. \$2.55 Qt.



FREE PAN AND ROLLER with the purchase of one or more gallons of Spread Satin or Glidden Speed Wall Semi Gloss Enamel. One to a customer.





Embossed Fibre SPECIAL 29c

Wooden Roller 10c Extra

### Vinyl Floorever

9x9 Blocks - Reg. 18c ea.

Special Sale Price 101/2C





Real savings on Glidden and Rich, gloss finish for floors, linoleum and Two Qts. woodwork. Buy all you need now while this special offer lasts.



FREE! Bud Vase May 12 Only Given free to every adult visiting our paint department

Beautiful, hand dipped bud vase in brilliant Japalac Enamel colors. Hurry supply is limited.



Want to Redecorate? Want a New Floor? Short of Cash? So What!

SEE US ABOUT OUR BUDGET PAYMENT PLAN Step Ladders Special

4 Foot

SPECIAL PRICE ON Blue Ridge Dinner Ware Two patterns to choose From Starter Sets Ideal for Gifts

OPEN ANY WEEK NIGHT We give 2.91. GREEN STAMPS By Appointment ... TO SERVE YOUR DECORATING NEEDS