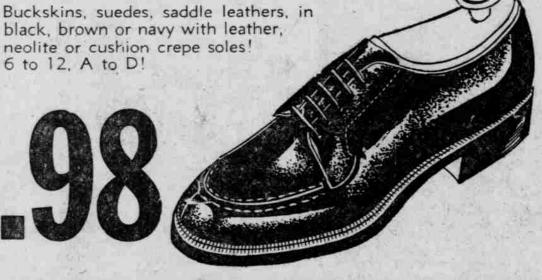

SAVE \$2 A PAIR

Reg. \$7.95 To \$12.95 Men's Shoes

**OXFORDS, LOAFERS REDUCED!** Buckskins, suedes, saddle leathers, in

6 to 12, A to D!