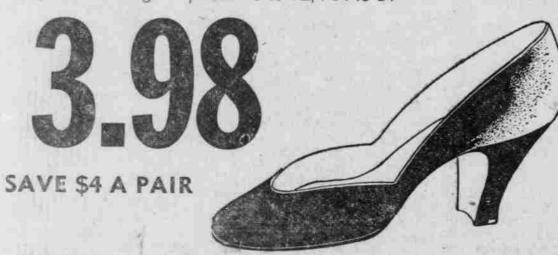

# Reg. 7.98 Women's Suede Pumps

SAVE MORE THAN 50% AT THIS SALE!

Famous Trim-Tred pumps in brown or black suede, plain tailored styles or with contrasting trim . . . yours for less than 50% of their regular price! 6 to 12, AA to B!