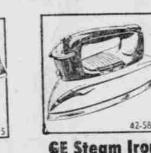

metal, aluminum trim, rubber tires.

9" Sports Car

Continental styling,

spare tire on rear. Red

G.E. Mixer Powerful portable; 3speed control. Beats, - Weighs only 31/4 blends, mixes. Weighs

**GE Steam Iron** Visualizer fabric dial

pounds. UL listed.

2-qt. Coronado electric, no shaking! Top part lifts out for serving, UL listed.

Corn Popper

24" cotton-stuffed percale cutie with floppy legs and saucy

Roy Rogers and Trigplastic face. Safe for baby. ger on dial. Rugged chromed case, steel