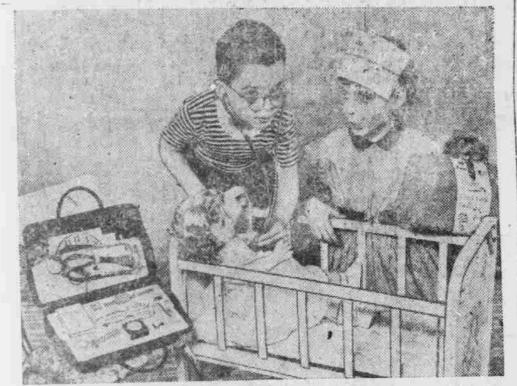

WELCOME AIDS TO JUNIOR DOCTORS and nurses for a favorite game. Kits are filled with famous first aid products as well as stethoscope and plastic instruments. By AMSCO.

ing to the young! The adjustable | Doepke. peg tension in this "Right-Time" toy helps develop coordination. Subscribe to The Journal Now! 000 in the next 25 years

Even aspiring young doctors and nurses will have a chance to practice on "dolls" — or themselves, in a minor and safe and instructive way—with actual working props like band-aids

Broaden Their Horizon This, say parents who have had a chance to preview Toyland 1954; is all to the good. For it