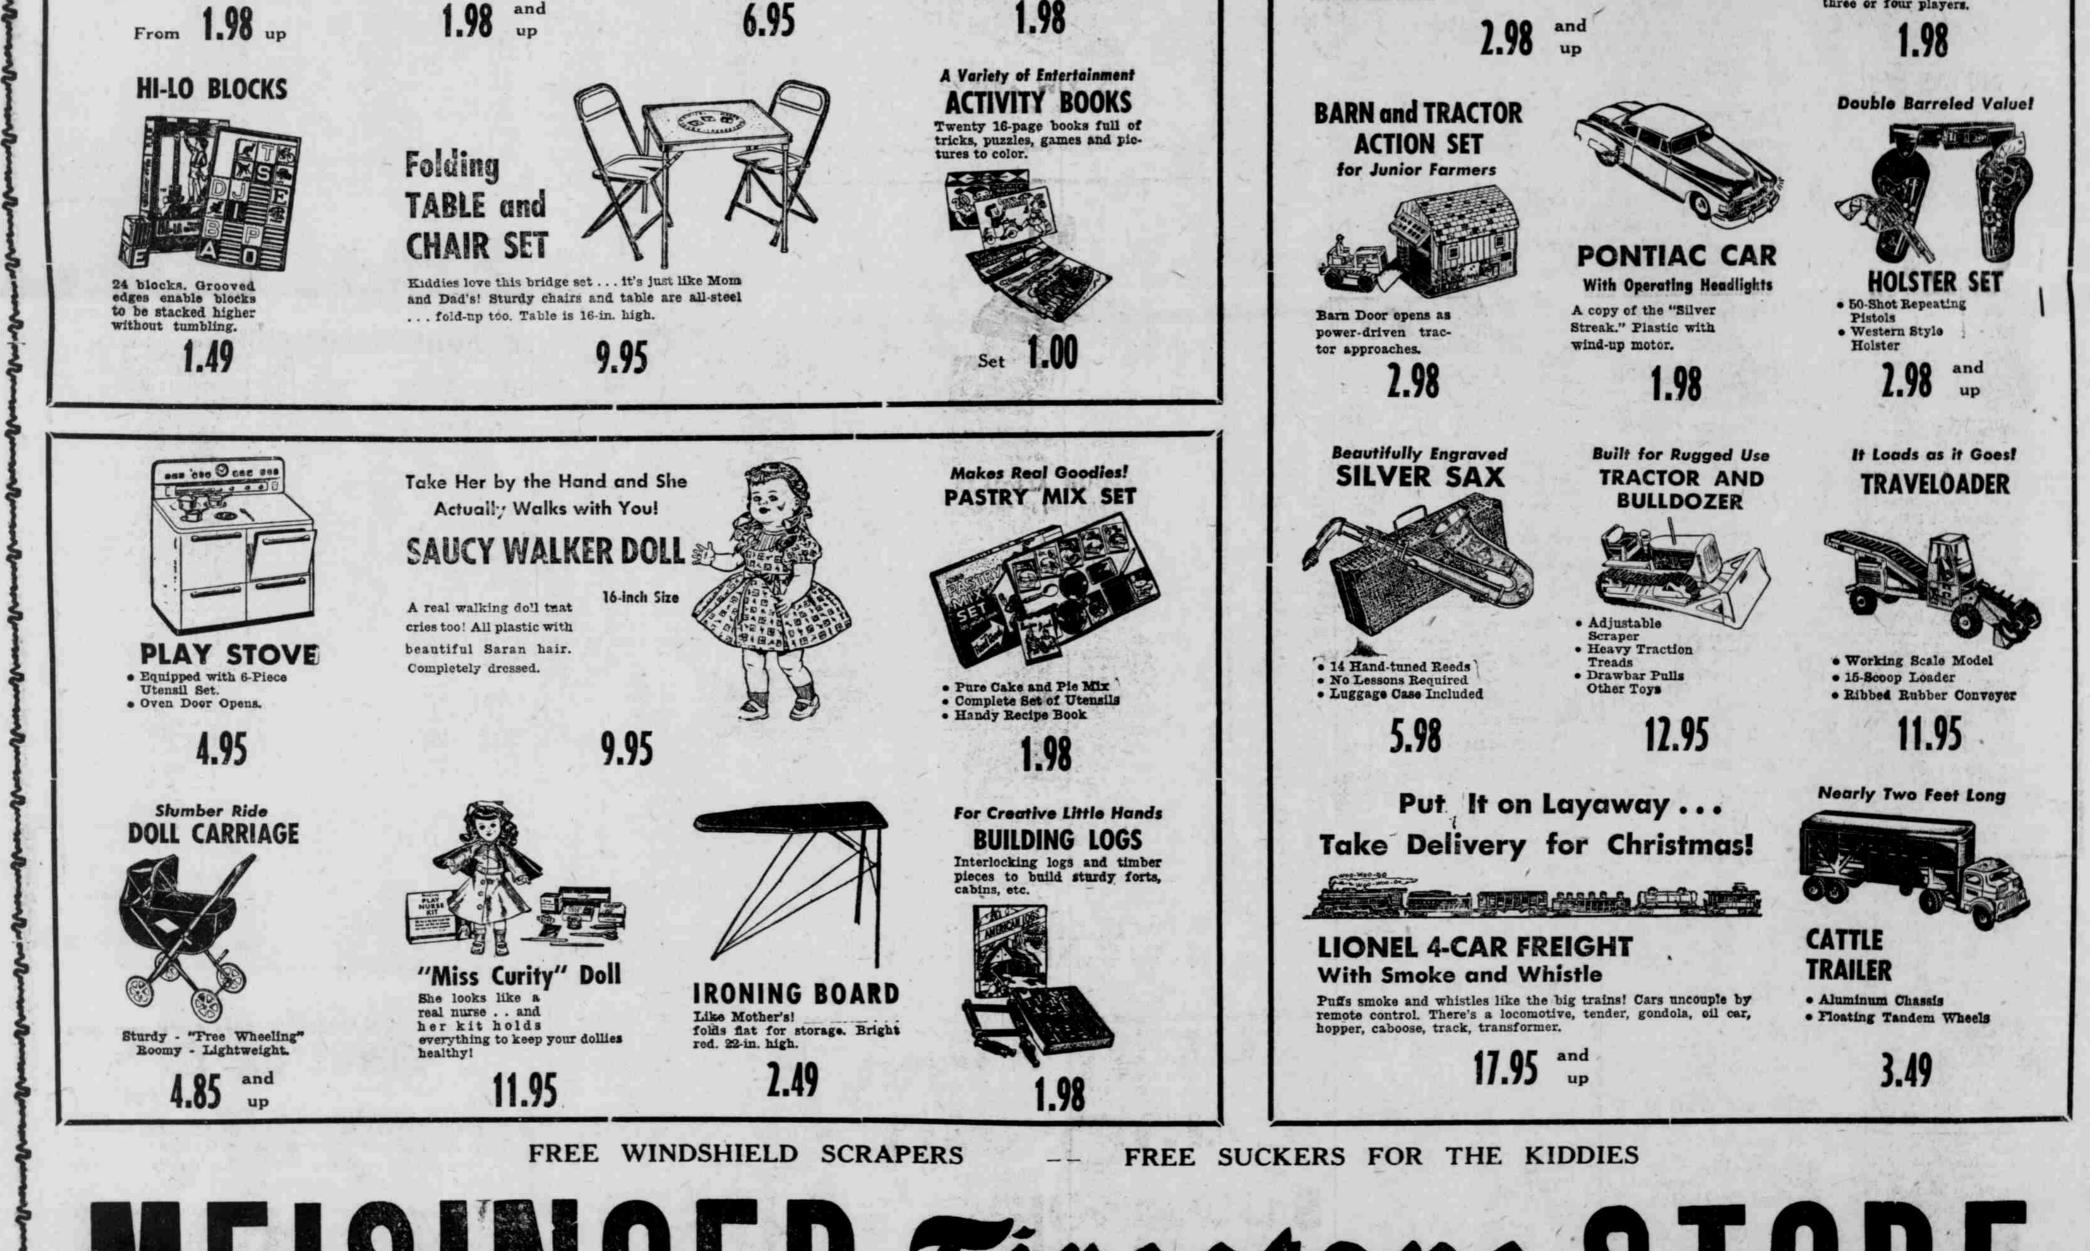

## 2. CREEN STAMPS WITH EACH PURCHASE

Low-slung . . . Tilt-resistant . . . Smooth turned edges . . . 20-in. long.

| A  | S | EL  | B  | LA  | CK | B   | DA  | R   |
|----|---|-----|----|-----|----|-----|-----|-----|
| oi | n | bir | at | ion | D  | esk | -SI | ate |
|    |   |     |    |     |    |     |     |     |

True

TRUCK-SHOVEL

Truck pulls shovel up ramp. Shovel has revolving cab and automatic crank.

Eyes, noses, lips, etc. to make comic heads from fruits and vegetrhies.

Challenging - Interesting! WORD GAME

have a ha