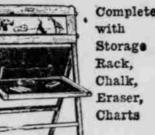

## 2. CREEN STAMPS WITH EACH PURCHASE

Low-slung . . . Tilt-resistant . . . Smooth turned edges . . . 20-in. long.

| A  | S | EL  | B  | LA  | CK | B   | DA  | R   |
|----|---|-----|----|-----|----|-----|-----|-----|
| oi | n | bir | at | ion | D  | esk | -SI | ate |
|    |   |     |    |     |    |     |     |     |