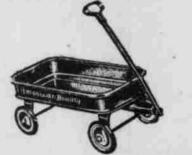

## 2. CREEN STAMPS WITH EACH PURCHASE

Low-slung . . . Tilt-resistant . . . Smooth turned edges . . . 20-in. long.

| A  | S | EL  | B  | LA  | CK | B   | DA  | R   |
|----|---|-----|----|-----|----|-----|-----|-----|
| oi | n | bir | at | ion | D  | esk | -SI | ate |
|    |   |     |    |     |    |     |     |     |