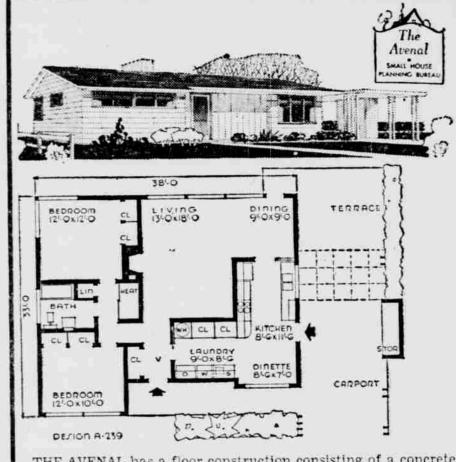

slab laid over a gravel or cinder bed and the superstructure is frame with wide siding, asphalt shingles and vertical siding in front recess and on storage room walls.

The furnace is centrally located near the fireplace, launry equipment and storage closets in the utility room off the kitchen-ginette, stove and refrigerator on the inside wall, sil and counter under side windows and dinette in front. A combination living-dining room to the rear, two bed-

rooms, wardrobe closets, bathroom, linen cabinet and coat closet complete the floor plan.

The carport is connected to the front entrance by a covered walk behind the raised planting box.

Floor plan measures 38 feet by 33 feet. Overall area totals 1.138 square feet, while the cubage totals 12,859 cubic feet.