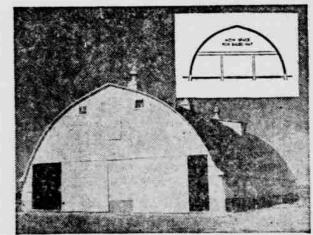

## For Big Post-Free Interiors choose RILCO UTILITY RAFTERS

• Rilco Rafters provide more space at lower cost than any other type of permanent construction. In half the usual construction time, they'll give you a modern, versatile building ideal for use as machine shed, dairy or feeding barn, poultry or hog colony house or general storage. Engineered for strength and wind resistance, attractive Rilco buildings can be covered with any type roof covering. Let us show you the economy of Rilco construction.

Strong Rilco Utility Rafters are factory fabricated from finish-grade, kiln-dried West Coast Douglas Fir laminations permanently bonded with waterproof resorcinol glue. They are delivered cut to exact lengths, drilled for connection hardware furnished, ready for rapid, labor-saving erection.