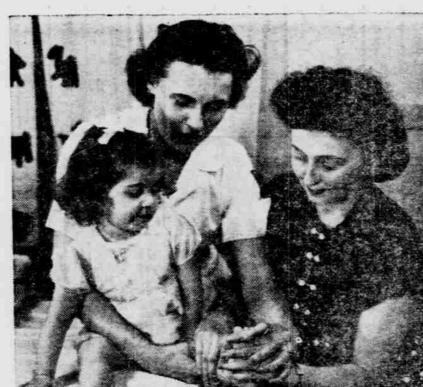

suddenly to a new low.

mers 4-H Tractor club" from praisers award.

Harold R

Mary gets a heel stretching exercise and her mother learns

of little boys and girls who is helped by the Easter Seal fund. are directly affected by the Mary, who is a spastic quadriplegic, which means she was unable number of pigs per litter raised. to use either her arms or legs from birth, didn't sit up until she was 18 months old and could not talk until she was three years old. Now she is learning to walk at the age of four. She entered Tru

how to help her at the same time. Mary is one of the thousands ands of farm tractors will be the clinic a year ago, April 3, 1951.

appraisers award.

et al vs. Eastern Nebr. Pub.

from appraisers award.

appraisers award.