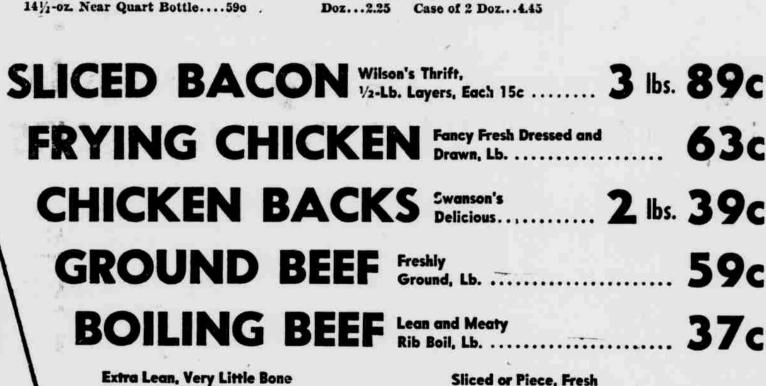

Extra Lean Fresh Ground Pork SAUSAGE LB. ..... **Skinless Top Frost Breaded** SHRIMP 12-02, Carton 69c

CARROTS California Green Top, Large Bunch ...... 19C WINESAP APPLES Extra Fancy Washington, Lb. .. 19C Ad effective thru Wed. Jan. 23rd except fresh fruits and vegetables and meats effective thru Sat. Jan. 19th. We reserve the right to limit quantities. No sales to dealers.