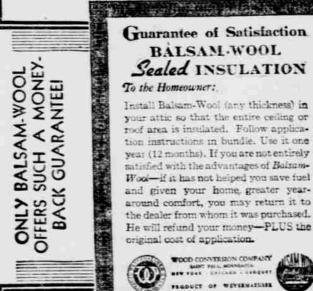

Before You Insulate Your Home READ THIS IMPORTANT DOUBLE VALUE GUARANTEE

WITH BALSAM-WOOL YOU ARE SURE OF LIFE. TIME COMFORT & SAVINGS

#### GET THE DOUBLE ADVANTAGES OF

You'll be surprised how little it costs to insulate your attic with Balsam-Wool. Do it now—and "get set" for lifetime comfort and low fuel bills. Remember, Balsam-Wool attic insulation is sold under a money-back guarantee of complete satisfaction.