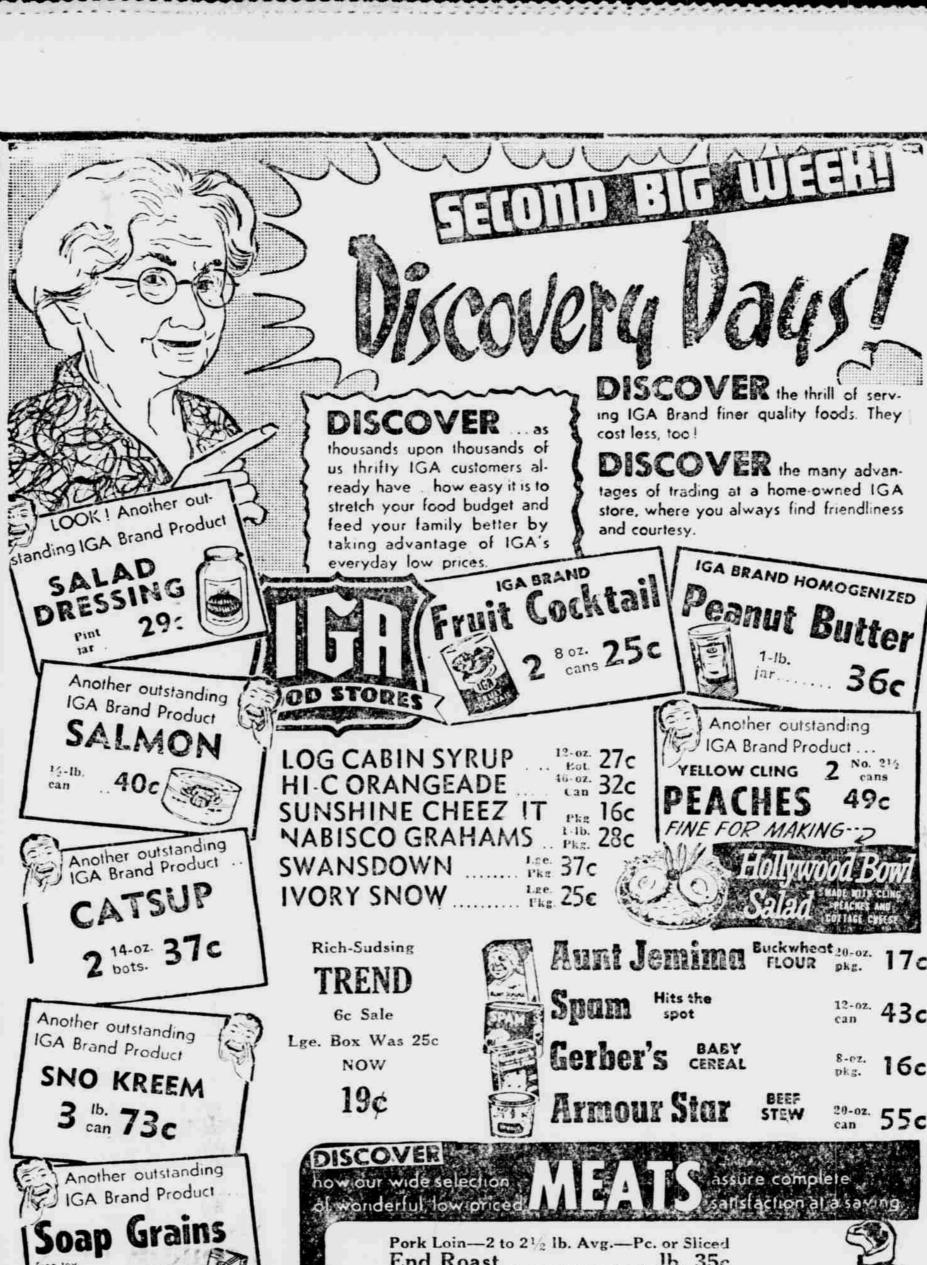

olgate-Palmolive-Peet

Co., Dept. 107, Jersey

Ad Effective Thru Wed., March 29th

assure complete , End Roast ......lb. 35c Open Kettle Rendered Lard .........7-lb. Can for 98c Wilson's Certified Shankless, 4 to 6 lb. Av. Fresh Boston Style Small Lean FRUITS AND VEGETABLES Pork Butt Steak ......lb. 45c Fresh Mixed Ground Beef and Apples . . . 2 lbs. 23c American Loaf-Sliced or Piece U. S. Good Corn Fed Grapefruit . . . lb. 10c Beef Pot Roast . . . . . . . . . lb. 49c Delicious With New England Dinner