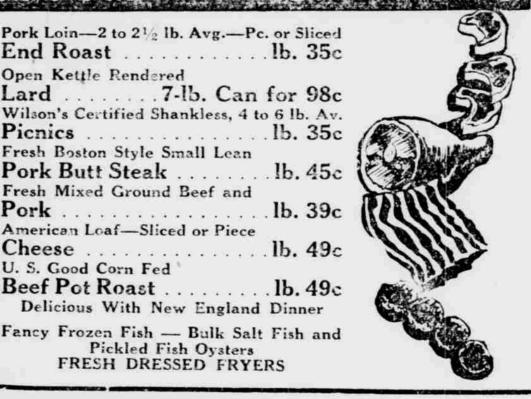

olgate-Palmolive-Peet

Co., Dept. 107, Jersey

Ad Effective Thru Wed., March 29th

assure complete , End Roast ......lb. 35c Open Kettle Rendered Lard .........7-lb. Can for 98c Wilson's Certified Shankless, 4 to 6 lb. Av. Fresh Boston Style Small Lean FRUITS AND VEGETABLES Pork Butt Steak ......lb. 45c Fresh Mixed Ground Beef and Apples . . . 2 lbs. 23c American Loaf-Sliced or Piece U. S. Good Corn Fed Grapefruit . . . lb. 10c Beef Pot Roast . . . . . . . . . lb. 49c Delicious With New England Dinner