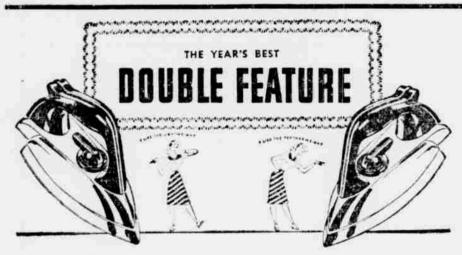

#### Schliefert Iris Gardens

Member of American Iris Society

One Mile Northwest of Manley, Nebr.

THE WESTINGHOUSE TWINS

Here they are . . . as like as peas in a pod; twins in appearance and ironing performance . . . but with one dramatic difference: The Lightweight, 4 pounds and the Featherweight, only 3 pounds. Now you have a choice in weight preference. So come in to select the Westinghouse Iron that best suits your personal needs.

For Easier Ironing Both Irons Have These Features

• Streamlined for better balance and • Beveled edge and tapered point irons · Finger-tip dial marked for all · Cool, plastic handle is built to fit

Westinghouse Irons at only