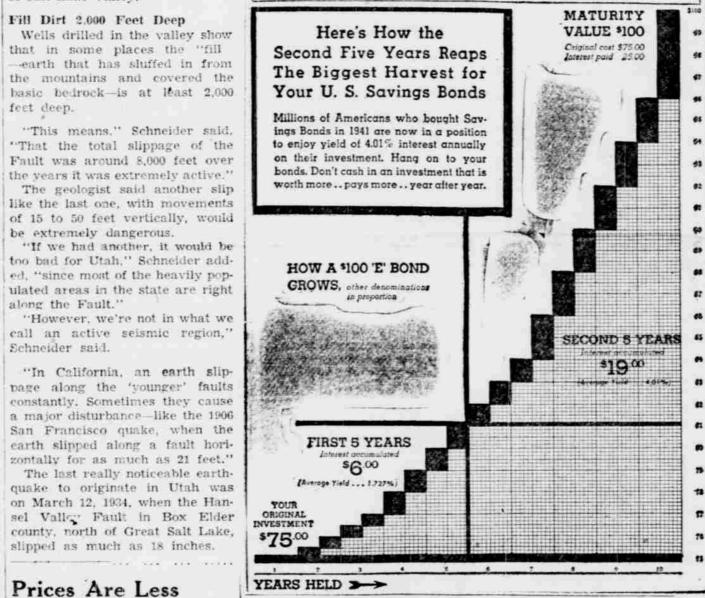

## It'll Pay You to Study This Chart

slipped as much as 18 inches.

level; 6,000 feet above the floor

of Salt Lake Valley.

along the Fault."

Fill Dirt 2.000 Feet Deep

Singapore is the only city where

In Shanghai, with or without benefit of Scotch he'll find Cali-