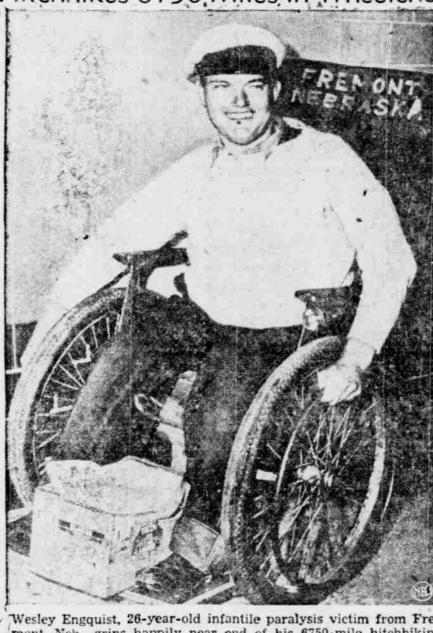

## Hitchhikes 6750 Miles in Wheelchai

Wesley Engquist, 26-year-old infantile paralysis victim from Fremont, Neb., grins happily near end of his 6750-mile hitchhiking trip to Warm Springs, Ga., for treatment. Setting out in mid-August, Engquist traversed 13 states, got 75 rides from friendly truck drivers, traveled some 550 miles under his own power.