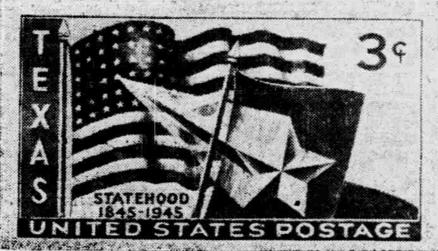

STAMP WILL HONOR TEXAS The Post Office Department has announced the issuance of a new 3-cent stamp which will commemorate the 100th Anniversary of the admission of Texas to statehood. The stamps will go on sale at Austin. Texas December 29th, (NEA TELEPHOTO)