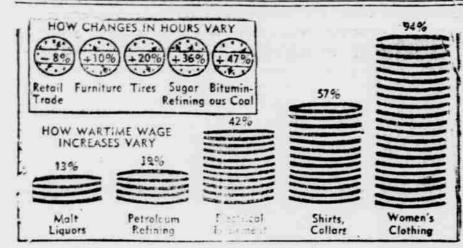

MONDAY, NOV. 19, 1945

THE JOURNAL, PLATTSMOUTH, NEBRASKA

How a flat wage increase with - minious industries in different ways is suggested by character stuming percentage of increase in straight-time pay. Elst a rane will hit industries which have greatly increased an uting will harder than it will those in which increase and a set a Another problem in equitable wage increases is presented by the difference in working hours, as indicated on inset. Maintenance of dake-home pay will be more difficult in industries where hages were increased, with resultant overlance pay, than in these in which work hours were cut or re-STATUS YOUTH ADDING