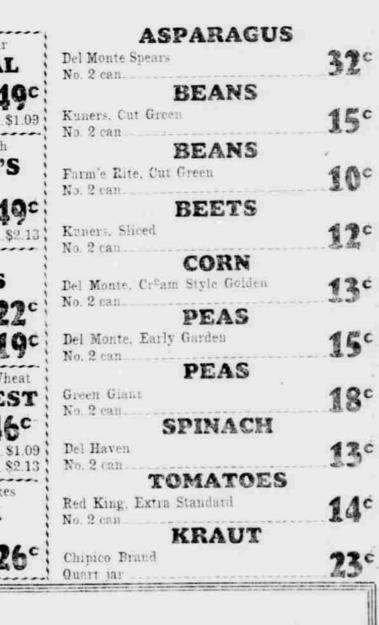

s will be held at the home of Mrs. Missouri, Kansas, Colorado, Wyo-William Zos, with Miss Francis ming, Nebraska, Montana, Iowa, Zos as assistant hostess. North and South Dakota, Minneso The "Do you Remember" panel ta, Wisconsin, Arkansas, Texas, discussion at the afternoon meet- Oklahoma and Louisiana.

in at the eighty fifth anniversary The trains will not go into six of the Congregational church, far western states due to possible next Sunday, will be interesting interference with movement of o the older members of the com- returning soldiers and sailors from munity, especially to those who Pacific war theaters.

attend that church. The covered dish dinner at the noon hour will Advertisement ive a chance for visiting and a



ANBE

Fancy Deep Red Wiscsonsin

Tangy-added zest with your



A REAL PROPERTY AND A REAL



DUCKS - GEESE or CHICKENS. Roasters or Fryers-whatever your 2004 choice you'll find the largest and biggest selection at your HINKY-DINKY

## SERVICEMEN

As a service to those who have served their country. the Journal offers the use of its Want Ad column, without charge, to returning veterans in seeking employment or housing or in purchasing needed articles for return to civilian life and business. Either write to or call at the Journal office and your ad will be written and inserted, appropriately marked with a service star. There's no obligation. The Journal wants to aid veterans returning to civilian life.

The Plattsmouth JOURNAL renewal of old friendships. The A Local Lady Spit Avoca church has been invited Up Acid Liquids for to join them in the days