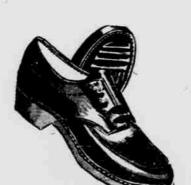

Men's Shoes

Stitched vamp, elk tanned leather sports oxfords. Walled last for comfort. Rubber soles and heels.

Ventilated oxfords \$4.95 Two-tone oxfords \_\_\$3.95

Men's Slack Socks Mercerized cotton Munsing socks. Argyle plaid 35° Pair