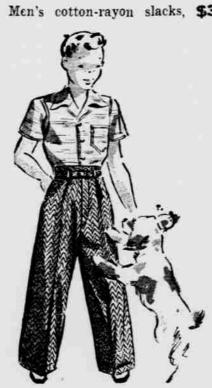

Men's cotton-rayon slacks, \$3.45

**Tub Slacks** \$1 98

For boys! 8 to 18 year old sizes. Sanforized\* herringbone weave suiting. Grand for warm weather wear and

\*Shinkage less than 1% Boys' Corded slacks \$1.45 Boys' sport shirts\_\_\_\_89¢