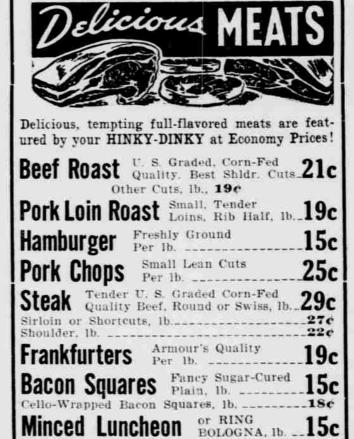

# TAKE A TIP

from a Smart Housewife do all your shopping at **HINKY-DINKY!** 

Yes, you'll find the smart and thrifty housewives shopping at Hinky-Dinky, where they find greater savings.