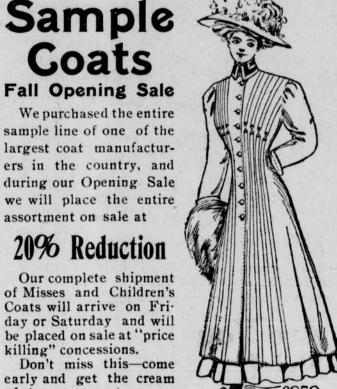

Ladies' full sized Petticoats .. 89c to \$3.00 at 89c to ..... Ladies' Silk Petticoats, black and colors ...... \$3.98 to \$12.00 Extra special for this sale, \$5 black Silk

Petticoat.....

sample line of one of the largest coat manufacturers in the country, and during our Opening Sale we will place the entire assortment on sale at

Coats

#### 20% Reduction

Our complete shipment of Misses and Children's Coats will arrive on Friday or Saturday and will be placed on sale at "price killing" concessions.

Don't miss this-come early and get the cream of the assortment.