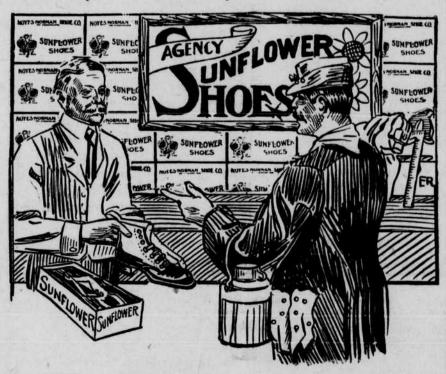

#### Our Shoe Department Bows to None

All new-fresh from the manufacturers-every pair made within the last thirty days—every pair sold under a guarantee of perfection or money refunded. Our selection

comprises everything in Men's, Boys', Ladies', Misses' and Children's Shoes. And we certainly won't forget the Babys -for every day is Shoe Day at our store.

Babies' Soft 15c to 50c Childs' 50c to \$1.50 Misses' \$1.25 to \$2.25 Boys' \$1.35 to \$3.00