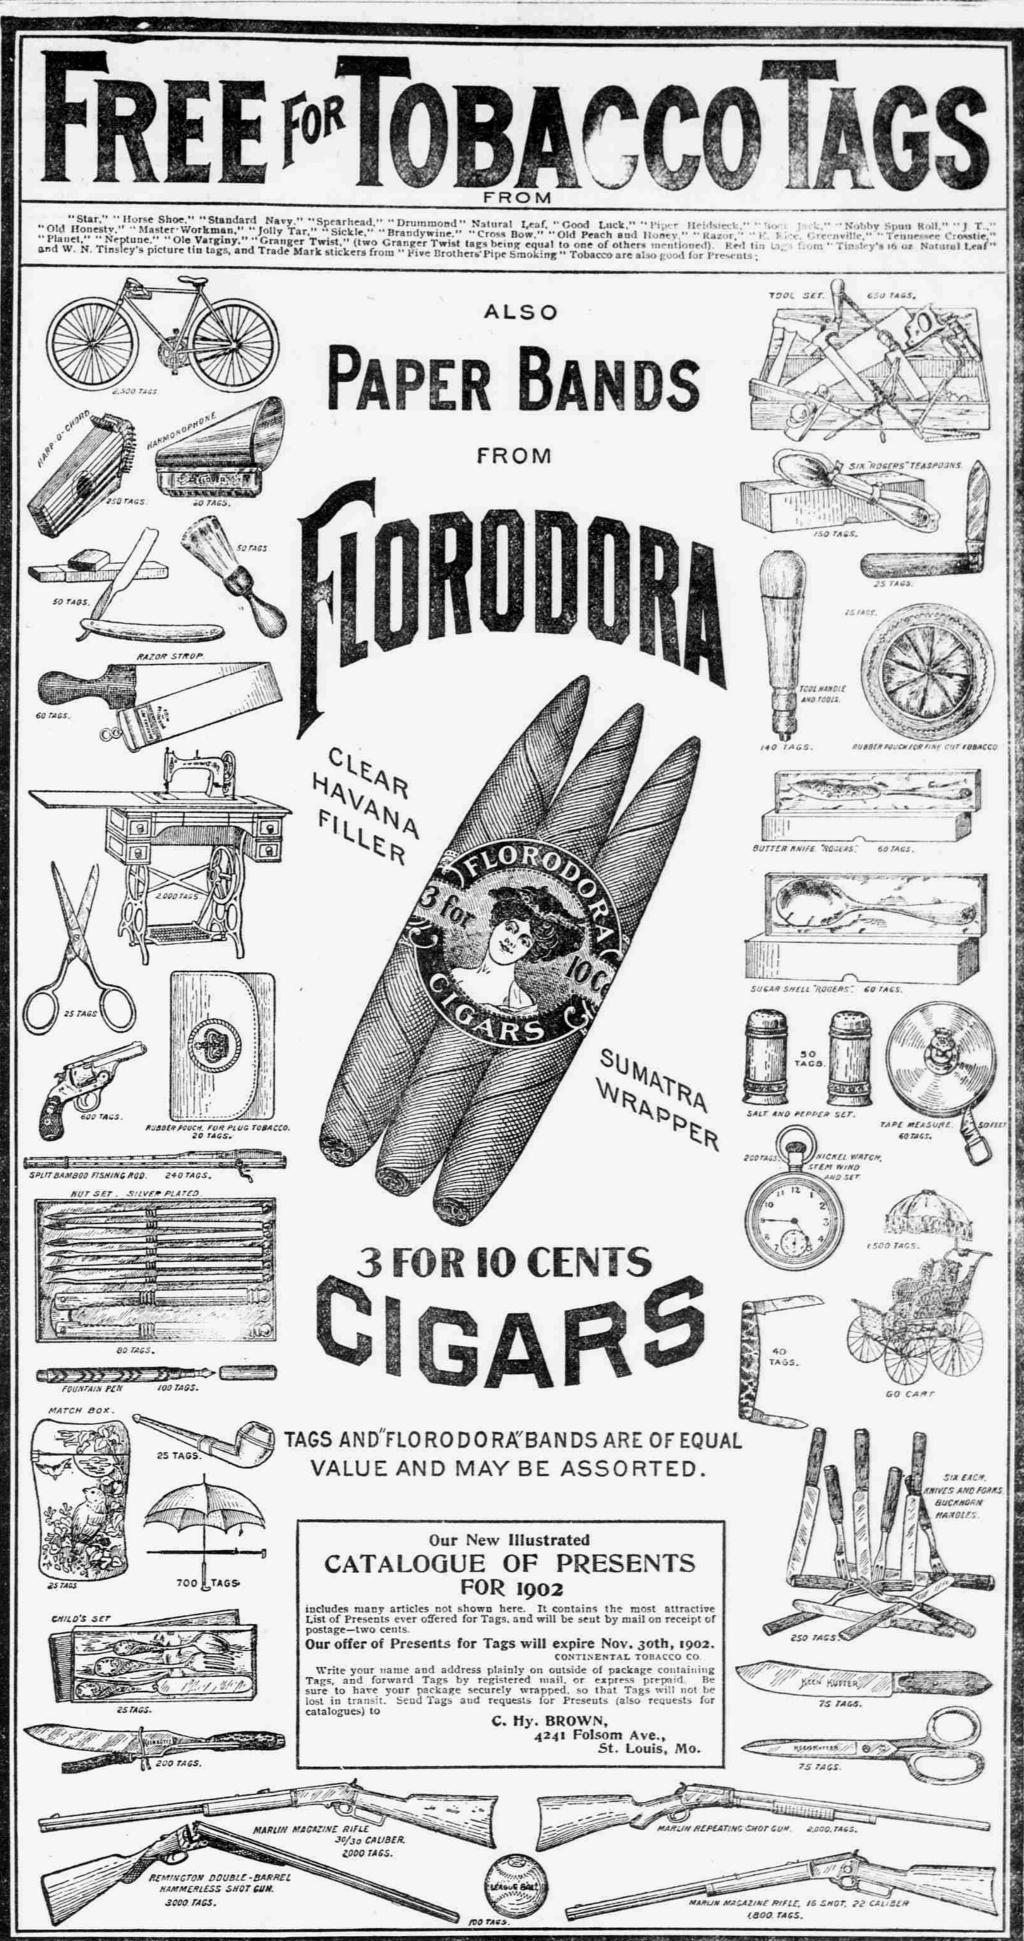

A Printer Greatly Surprised.

"I never was more surprised in my life, as was with the results of using Chamberlain's Pain Balm," says Henry T. Crook, pressman of the Asheville (N. C.) Gazette. "I contracted a severe case of rheumatism, early last winter, by getting my feet wet. I tried several things for He says, "I never handled a medicine that sold it without benefit. One day while looking over the Gazette I noticed that Pain Balm was positively guaranteed to cure rheumatism, so bought a bottle and before using two-thirds of it my rheumatism had taken its flight and I have not had a rheumatic pain since." For sale by McConnell & Berry, Druggists.

Having a Run on Chamberlain's Cough Remedy.

Between the hours of eleven o'clock a. m. and losing time at night on January 25, 1901, A. F. C