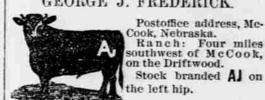

GEORGE J. FREDERICK

JOHN F. BLACK.

FOR SALE.—Five improved, Deeded Farms of body, with Farm House and other improvements Under good cultivation Timber and water and hay land. Convenient to good school privileges. Situated on Republican River, near mouth of Red Willow Creek. Call on J. F. Black on premises, or address him at Red Willow, Neb.