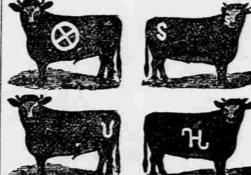

### STOCK DIRECTORY.

KILPATRICK BROTHERS. (Successors to E. D. Webster.)

Horses branded on left hip or left shoulder. P. O. address, Estelle, Haves county, and Beatrice, Neb. Range, Stink-ing Water and Frenchman creeks, Chase Co., Nebraska. Brand as cut on side of

ome animals, on hip and sides of some, or any where on the animal.

STOKES & TROTH.

P.O. address, Carrico, Hayes county, Neb. Range: Red Willow creek, above Carrie Stock branded

EATON BROS. & CO.

P. O. address, McCook Nebraska. Range, south of McCook. Cattle branded on left hip. Also, 10, 5, A and 11 brands on left hip. Horses branded the me on left shoulder.