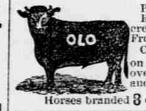

HENRY T. CHURCH.

Postoffice, Osborn, Neb. Range: Red Willow creek, in S. W. corner of Frontier county.
Cattle branded OLO on right side. Also, an ver crop on right ear Horses branded 8 on right shoulder.