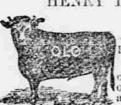

P. O. address, Carrico, Hayes county, Nebraska Range: Red Willow creek, above Carrico. Stock branded as above Also run the lazy

HENRY T. CHURCH.

Postoffice, Osborn, Neb rontier county. Cattle branded 0 L 0 on right side. Also, an lover crop on right ear and under crop on left. Horses branded 8 on right shoulder.