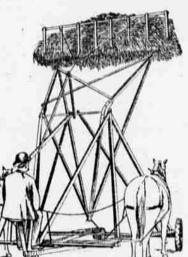

the odor will be objectionable nor too

far away, as this makes too many ex-

tra steps. About 300 feet is a good

problems.

FIG. XXXI-ONE OF THE BEST TYPES OF FARM BARN.

distance, if the yards and manure piles are on the side away from the house, as they should be.

The basement type of barn, though

in use to some extent, is net very pop-

ular, even on farms where it can be

Cupolas may be placed on the carry off the impure air. A method is to leave some of th unboxed at the lower ends. In case there are many dairy young animals to be fed a s some of the most troublesome building most a necessity. It should be