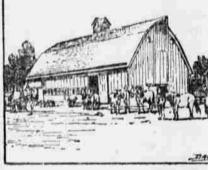

at the end of the barn nearest Aside from the house, which will be stable in order to lessen the considered in the next article, the feeding. By having the yard most important farm building is the young cattle close to the silo be fed from it with little extra barn. This is usually built as a shel-A sllo sixteen feet in diam ter for the cows, horses and young calves and to provide a storage place

thirty feet high is about the r for hay. The barn should not be lo. for a 160 acre farm. The cated near enough to the house so that should always be small enough two or three inches can be fee top each day. This insures fre all the time. The greater nu silos in use at present are wooden staves. These are ch if a good quality of wood is u will last a long time. Cem brick silos are practically ind ble, but are rather expensive. type of silo that is proving ve factory is made of hollow bull This material is as cheap as st lasts as long as cement.

the odor will be objectionable nor too

far away, as this makes too many ex-

tra steps. About 300 feet is a good

problems.

FIG. XXXI-ONE OF THE BEST TYPES OF FARM BARN.

distance, if the yards and manure piles are on the side away from the house, as they should be.