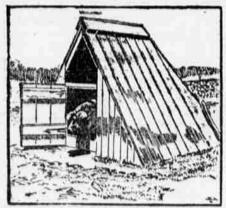

For the young stock, fatteni and sheep cheap sheds furnis shelter. These can be made mon boards well battened, wi cedar posts for a framework. should be water tight. A tw opening on the south will an purpose of a door.

These sheds should be on h drained ground and must be bedded. When this is done fully as good as a more shelter. A separate lambin easily built. The lower part is damp will, of course, have to be pro and dark, and it is difficult to secure the ewes as spring approaches