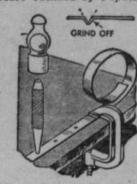

## Idaha is extremely mountainous and full of gorges and old lava de-

Limits Presidents The 22nd amendment limits presidents of the United States to two

How to Punch Holes In Steel Spring

HOLES may be punched rather easily in spring steel without annealing by following the procedure outlined by Popular Me-

chanics. Center-punch the spring just hard enough to cause a bump at the point where the hole is wanted. Then grind off the protrusion. The operation must be repeated until the hole is the diameter desired. The method may be used on metal up to about 1/16" thick. Be careful, the magazine points out, not to strike the punch too hard. That might cause the steel to break or crack.