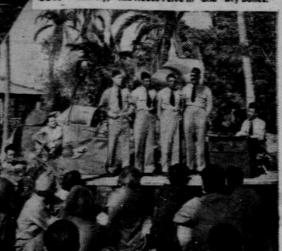

## THE OMAHA GUIDE "Puolished Weekly for 17 Consecutive Years.."

"FOLLOW THE BOYS" FEATURES LOUIS JORDAN'S ORCHESTRA AND THE DELTA RHYTHM BOYS

1. What can we do to improve the

2. Have we been teaching just a

> Above is George Raft and Louis Jordan's Band en the front. These stars are feat ig hit "FOLLOW THE BOYS." "I'm Gonne Move On The Outskirts of

ately maybe), amusements such as word and deed to the mind of Christ. minor gambling, swearing, telling not once a year but at every Sunday and acting untruths, knowing that it

**BE INDEPENDENT!** w is pictured the "DELTA RHYTHM BOYS," for ng soldiers at the front as depicted in WORK EASY HOURS FOR "FOLLOW THE BOYS." They helped pop-YOURSELF! Even School Children "Travel Light" and "Do Nothing 'Til You Hear make up to \$12 ON SATURDAYS! will do two new songs in "FOLLOW THE SALES GUARANTEED! Up to "The House I Live In" and "Dry Bones."