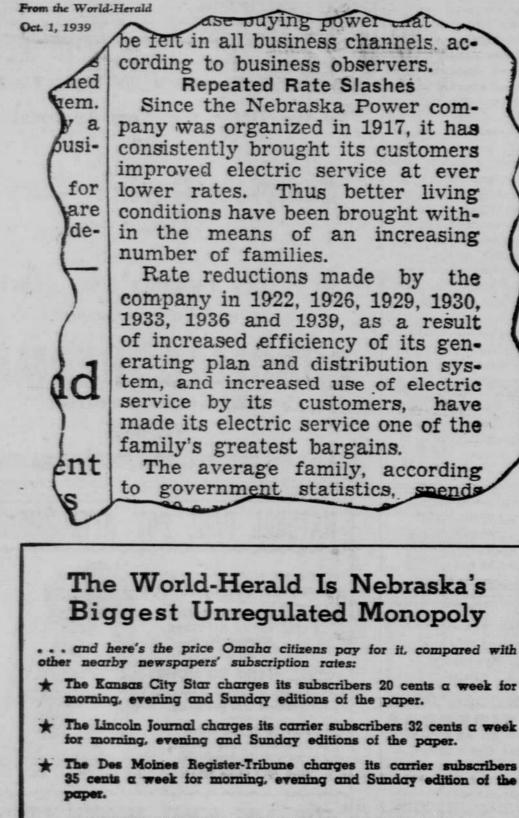

## NEXT WEEK, NEXT MONTH, NEXT YEAR?

IN EVERY INSTANCE, THE WORLD-HERALD IS HIGHER!

# Here Is What the World-Herald Thought of Our Good Service and Low Rates When They Were Publishing a NEWSpaper.

REMEMBER - THE REAL ISSUE IN THE PRESENT POWER CONTROVERSY IS WHETHER OR NOT YOU WANT TO CON-TINUE RECEIVING CHEAP, DEPENDABLE ELECTRIC SERVICE FROM THE NEBRASKA **POWER COMPANY!** 

World-Herald Getting "Extra \$400,000" from **Omaha** Citizens in Subscriptions

Omaha readers of the World-Herald are paying \$400,000 a year MORE for their World-Herald because of two subscription rate INCREASES put into effect by the World-Herald.

## The World-Herald Increased It's Rates 65% Nebraska Power Cut Electric Rates 64%

## Who Is the **Real** Citizen?

NEBRASKA POWER COMPANY