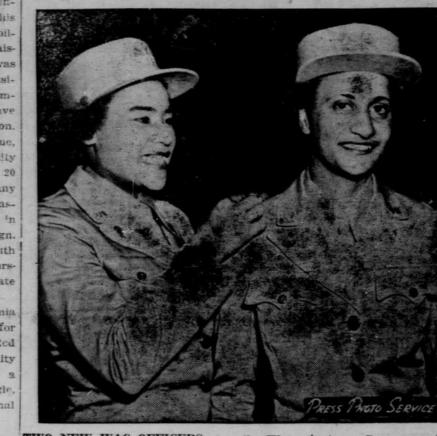

the Women's Army Corps TWO NEW WAC OFFICERS Fort Desmoines, Iowa-Third Of- shoulders of her classmate, Third International Interna ficer (Second Lieutenant) Alice Officer June Ellen Springs 3, 5000 ate School at First WAC Training Margaret McAlpine of 679 Union Columet Avenue, Chicago, Ill. The Center, Fort Desmoines, Iowa are Street, Springfield, Mass., left, pins two new WAC officers, who gradu- Company Officers for WAC Comthe gold bars of a Third Officer in a bed recently from Officer Candid- panies here. (Press Photo Service