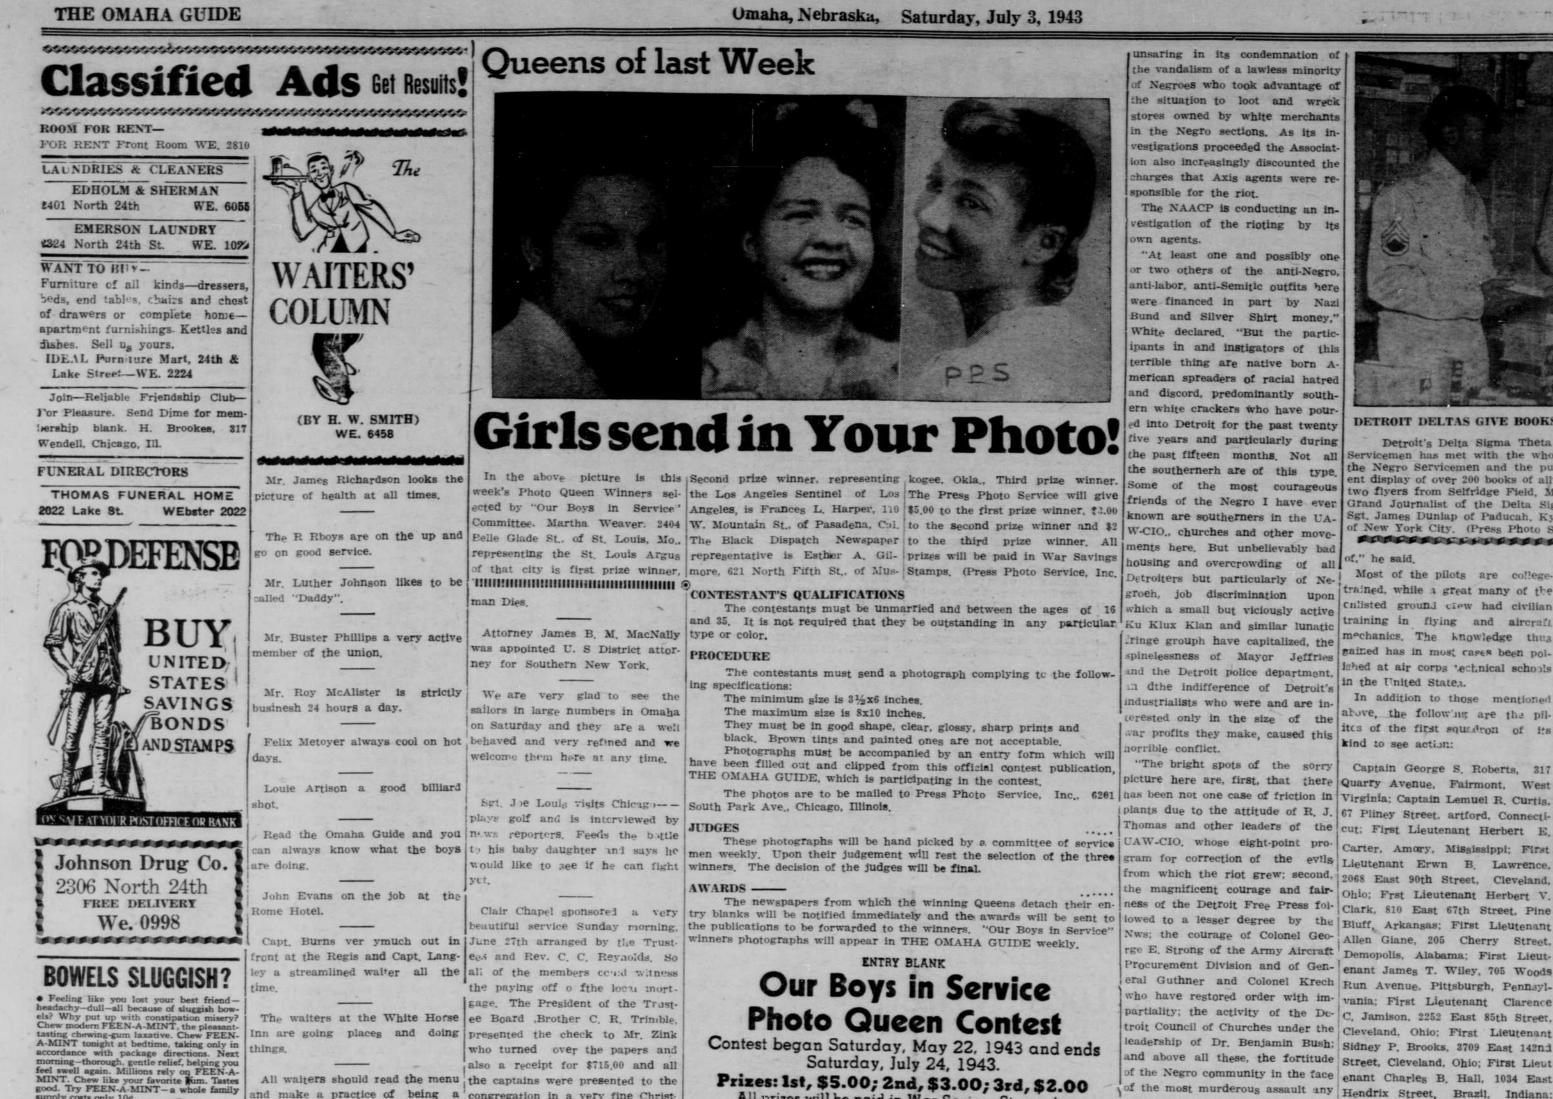

A State I and

PAGE THREE

also a receipt for \$715,00 and all

All waiters should read the menu the captains were presented to the

DETROIT DELTAS GIVE BOOKS TO SERVICEMEN Detroit's Delta Sigma Theta Scrority's Victory Book Drive for ervicemen has met with the whole hearted approval and grantuc, of the Negro Servicemen and the public at large. Viewing the may iffeent display of over 200 books of all fields of current literature are these two flyers from Selfridge Field, Michigan and Miss Victoria McCall,

Grand Journalist of the Delta Sigma Theta Sorority. The fliers left, Sgt, James Dunlap of Paducah, Ky., and Lt. Kenneth M. Phipps (Fight) of New York City. (Press Photo Service, Inc.) anaparaccemperates paper and an ana