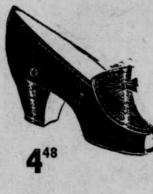

## Jolene SHOES

Fashion-Right . . . Priced Economically at only

398 to 498

Here are new shoe ideas . . . styled the plan from expensive originals worn by like them in beige or beige with riety of bright colors popular this Spring.