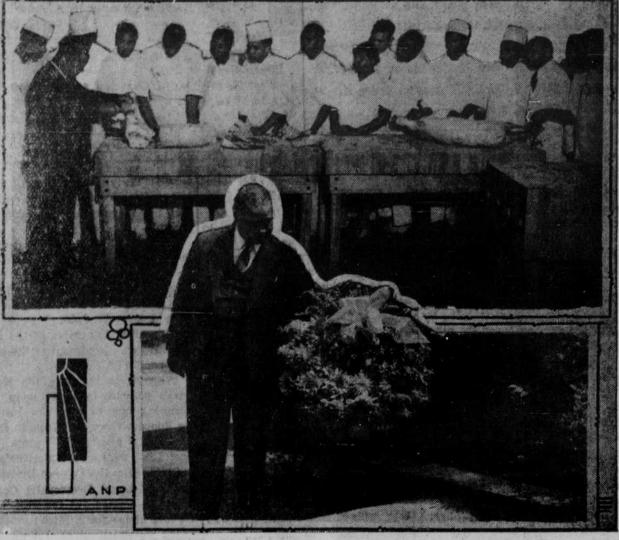

#### ARTIST AND EXPERT CARVER

his demonstraton in meat cutting. | Baltimore. Md.

Students in commercial Dietetics | In the center, is Mrs. Roland! at Tuskegee Institute watch with Hill and third from right, is Mr. recent visit to Tuskegee, placed a absorbed interest as Oliver J. Hill in service caterers auditing wreath on the grave of Booker T. Duffin, traveling chef of the At- C. D. courses, and assisting in prac | Washington, on behalf of the Collantic Coast Line Dining Car Ser- tical demonstrations in experiment ored Dining Car Cooks and Waitvice, displays enviable artistry in al kitchen. The Hills are from ers of America.