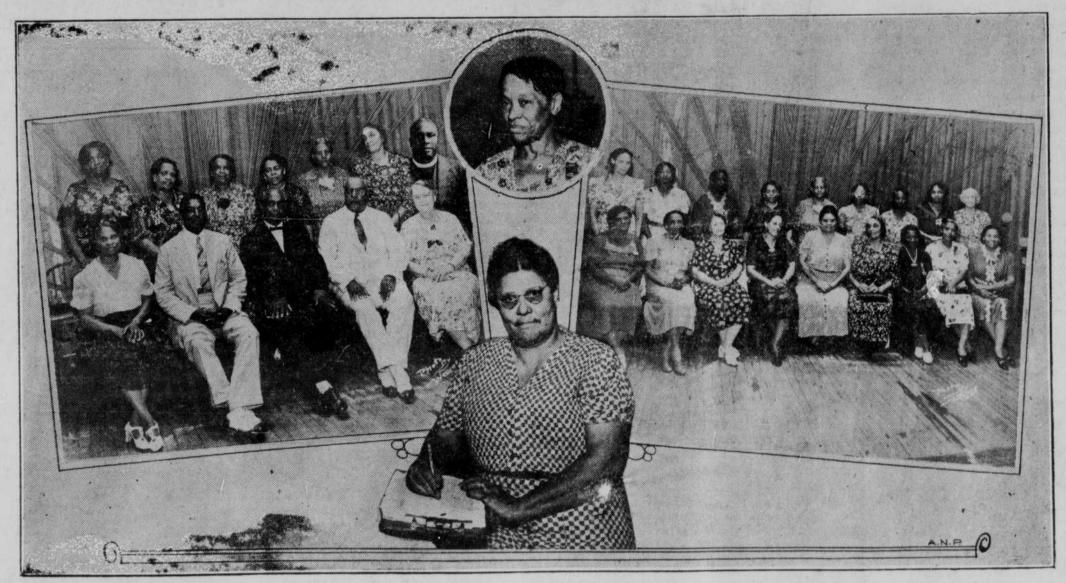

Lower center, President Lucy M. Hughes.

Upper center, Mrs. G. B. Thompson of Mississippi, oldest member of the executive board, voted life membership in the society and the board because of her untiring

Group left-Bishop and Bishop's wives seated, left, Mrs. H. Y. Tookes, wife of the host bishop, Bishops D. H. Sims, W. A. Fountain, J. A. Gregg and Mrs. Christine Smith, president Mite Missionary Society.

Standing left, Mrs. W. D. Johnson, wife of late bishop; Mrs. S. L. Flipper, Mrs. J. A. Gregg, Mrs. B. H. Sims, Mrs. J. A: Fountain, Mrs. R. C. Chapelle and Bishop H. Y. Tookes, prelate of Florida and host to the conference.

Group right, seated left, Mrs. Mary Pyle, Mrs. B. L. DeLyles, Mrs. H. S. Trout Mrs. Sarah Terrel, Mrs L. M. Hughes, president; Mrs. R. C. Chapelle, Mrs S. A: Divers, Mrs. Maggie Ashford, and Mrs. P. F. Jackson.

Standing, left Mrs. R. J. Matthison, Mrs. F. O. Davis, Mrs. C. E. Bennett, Mrs. D. H. Sims, Mrs. J. A. Fountain Mrs. S. D: Rice, Mrs. C. B. Thompson, Mrs. R. H. Burr and Mrs. K. D. Boland:

THE LARGEST ACCREDITED COLORED NEWSPAPER West of Chicago and North of Kansas City Read The Guide