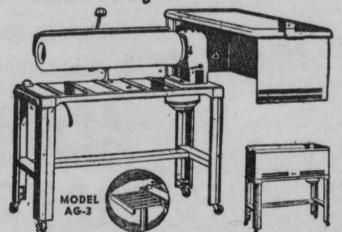

### DeLuxe Ironer The Adjust-o-Matic

Cuts Any Ironing Time in Half

With such a speedy ironer you can wash and iron in less than a day and not be all in afterward. Super size roll and shoe for faster work. Twin thermostats to control tempera-ture at both ends of the ironer. Two speeds for proper drying of heavier damp pieces. Other features such as finger-touch control, padded knee rest, on-and-off switch, pilot light, acid-resistant cabinet that swings out to become handy space for finished pieces, extension shelf. MODEL AG-3