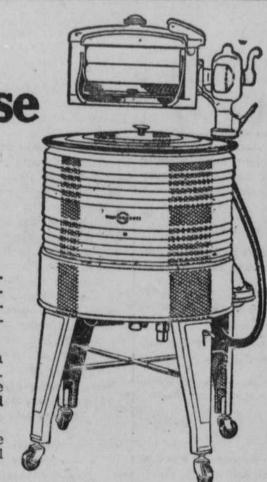

### Westinghouse Leader WASHER

A smartly designed washer for an extremely low price. French-type turbulator provides fast, thorough, gentle "natural" washing action for which Westinghouse Washers are famous.

Compact safety wringer has 21/4 inch soft rubber rolls, reversible drainboard. Durable white porcelain enamel inside and out, gives tub a quality not found in many higher-priced washers

Come in for your free copy of "Home Laundering," a 48-page book so helpful you'll find use for it every laundry day.

As a Special Offer for This Week Only

You Can Purchase This Wonderful \$4 95 Washer for . . . . . . . .