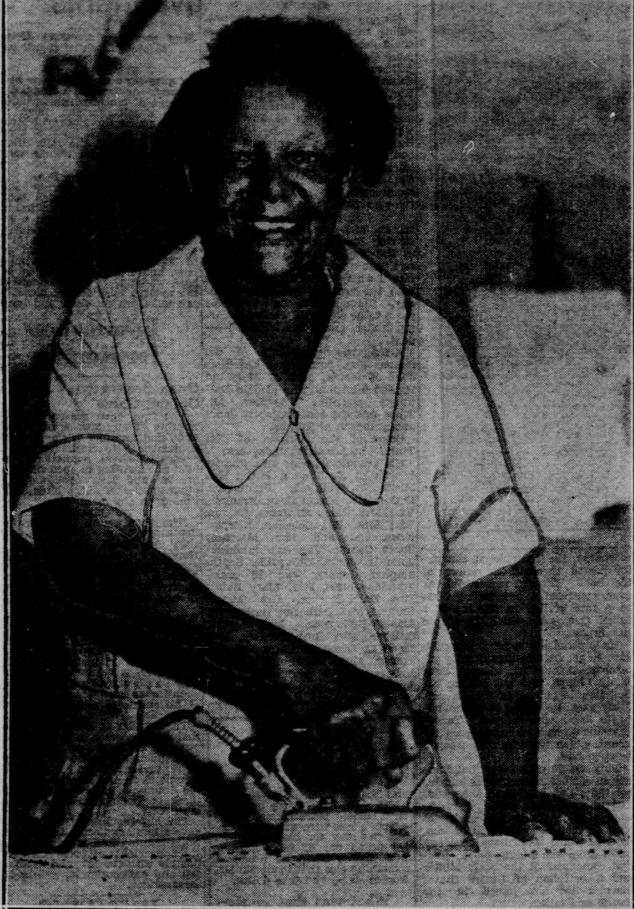

## Pa Tolan Jobless, Ma Washes, Irons to Keep Ed in School THE HUMAN

MRS. THOMAS TOLAN

65-year-old mother of Eddie, the world's fastest human, who set a new Olympic record at Los Angeles, recently. These tireless hands which controlled wash tub and the ironing board are responsible for Eddie—"Baby Boy," as she calls him—being in college. It was this sacrifice that inspired Eddie to win the 100-metre event or bust. The Tolans live in Detroit.