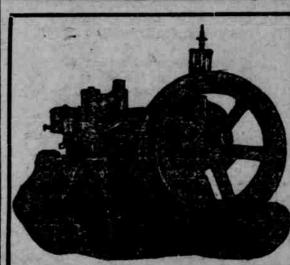

NEW TYPE 2 CYCLE GASOLINE ENGINE.

Simplest in Construction and Most Powerful Engine for its size made. 3 H. P., 21 inches long, 150 lbs.

11 to 6 H. P. Stationary. 2 to 14 H. P., Marine and Auto.

Good' Agency Proposition. Free Catalogue if you mention this paper. CUSHMAN MOTOR Co.