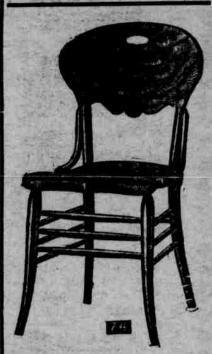

No. 74 Bent back, hard wood chair, has three spindles, and double stretchers all around, scooped seat, golden finish, 

No. 78 A full size, brace arm, arved back diner, built up addle wood seat, comfortable, 