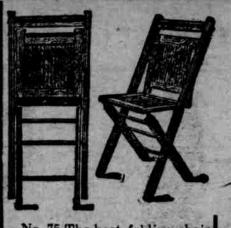

No. 82 This new style chair has an extra high back, full size seat, fine turned spindles, and richly carved back, long back posts, brace arms, and best golden gloss finish. Price. \$1.50

No. 75 The best folding chair made and when folded is a most compact and easy chair to handle; 14x16x40 in. When open is absolutely solid, comfortable, and safe. We have furnished many lodges, church es, and halls with this pattern, and it is especially useful in halls that are used for dances. as they pile up solid and close. Guaranteed not to warp. Each 60c. In quantities of one dozen or over, per dozen,......\$7.00