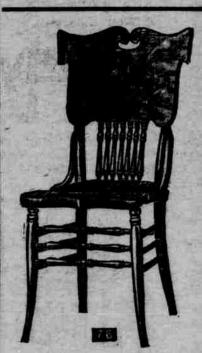

No. 77 This chair has no equal for strength and durabil No. 76 High back diner, ity, Shaped wood seat, chair posts bolted and screwed to seat, hand shaped, flat back 

No. 80 See how attractive the backs are. Long posts, made of hard wood and richly finished in golden, will serve you a lifetime. The arm chair is practical and comfortable. Good for all purposes. Weight, 15 and 20 pounds. 