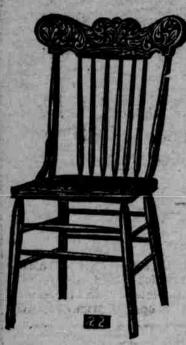

No. 77 This chair has no equal for strength and durabil No. 76 High back diner, ity, Shaped wood seat, chair posts bolted and screwed to seat, hand shaped, flat back 

No. 80 See how attractive the backs are. Long posts, made of hard wood and richly finished in golden, will serve you a lifetime. The arm chair is practical and comfortable. Good for all purposes. Weight, 15 and 20 pounds. 