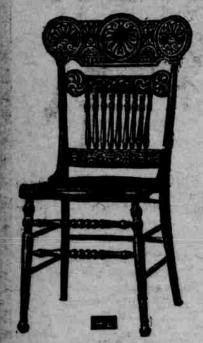

No. 84 A medium high back diner. One of the strongest cane seat chairs made. Fancy turned spindles, embossed back, made of hard wood, best golden gloss finish.

Price .....\$1.25

No. 85 Large high back, solid oak diner, cane seat, high brace, long back posts, fancy turned spindles and carved back, highly finished golden oak, special value......\$1.50