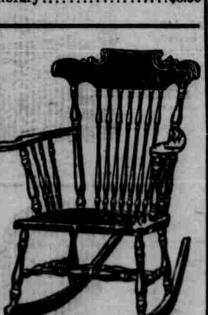

No. 79 A full size, brace arm diner, built up seat that will out wear any ordinary wood or cane seat, embossed back, rope twist spindles, golden finish. Each,.....\$1.15

No. 83 A challenge value, solid cak, high back and brace arm diner. Fancy turned spindles, embossed back and rich golden finish, continuous back posts, and Ford's high grade No. 98 Ladie's sewing rocker to match ..... \$1.50