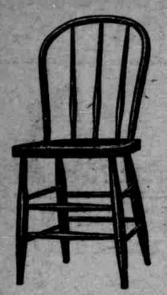

No. 74 Bent back, hard wood chair, has three spindles, and double stretchers all around, scooped seat, golden finish, 

No. 78 A full size, brace arm, arved back diner, built up addle wood seat, comfortable, 