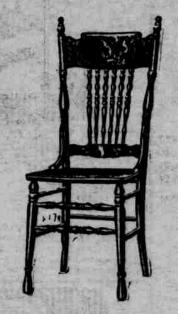

No. 79 A full size, brace arm diner, built up seat that will out wear any ordinary wood or cane seat, embossed back, rope twist spindles, golden finish. Each,.....\$1.15

No. 83 A challenge value, solid cak, high back and brace arm diner. Fancy turned spindles, embossed back and rich golden finish, continuous back posts, and Ford's high grade No. 98 Ladie's sewing rocker to match ..... \$1.50