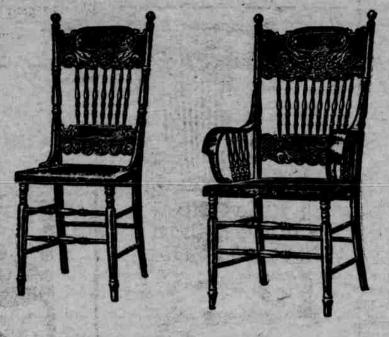

No. 79 A full size, brace arm diner, built up seat that will out wear any ordinary wood or cane seat, embossed back, rope twist spindles, golden finish. Each,.....\$1.15

No. 83 A challenge value, solid cak, high back and brace arm diner. Fancy turned spindles, embossed back and rich golden finish, continuous back posts, and Ford's high grade No. 98 Ladie's sewing rocker to match ..... \$1.50