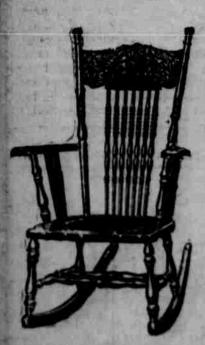

No. 86 Large arm chair to match, for dining room or 

No. 89 A new and attractive chair, choice quarter sawed and finished golden oak. Shaped. special wood seat, guaranteed to outwear any regular wood or cane seat chair, long post, bolt construction, brace arm. . . \$1.75