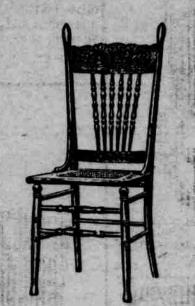

No. 82 This new style chair has an extra high back, full size seat, fine turned spindles, and richly carved back, long back posts, brace arms, and best golden gloss finish. Price. \$1.50

No. 75 The best folding chair made and when folded is a most compact and easy chair to handle; 14x16x40 in. When open is absolutely solid, comfortable, and safe. We have furnished many lodges, church es, and halls with this pattern, and it is especially useful in halls that are used for dances. as they pile up solid and close. Guaranteed not to warp. Each 60c. In quantities of one dozen or over, per dozen,......\$7.00