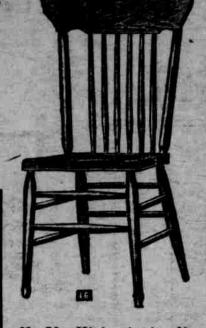

No. 74 Bent back, hard wood chair, has three spindles, and double stretchers all around, scooped seat, golden finish, 

No. 78 A full size, brace arm, arved back diner, built up addle wood seat, comfortable, 