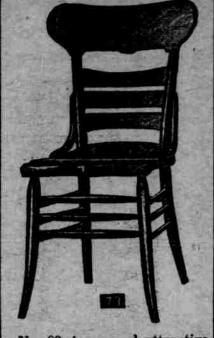

No. 77 This chair has no equal for strength and durabil No. 76 High back diner, ity, Shaped wood seat, chair posts bolted and screwed to seat, hand shaped, flat back 

No. 80 See how attractive the backs are. Long posts, made of hard wood and richly finished in golden, will serve you a lifetime. The arm chair is practical and comfortable. Good for all purposes. Weight, 15 and 20 pounds. 