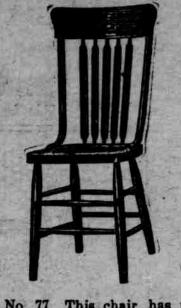

No. 77 This chair has no equal for strength and durabil No. 76 High back diner, ity, Shaped wood seat, chair posts bolted and screwed to seat, hand shaped, flat back 

No. 80 See how attractive the backs are. Long posts, made of hard wood and richly finished in golden, will serve you a lifetime. The arm chair is practical and comfortable. Good for all purposes. Weight, 15 and 20 pounds. 