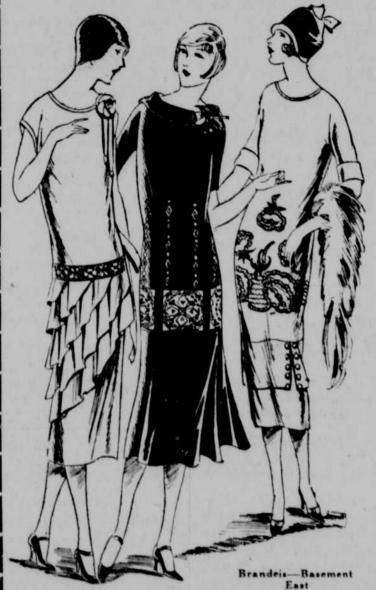

# Frocks

Fashion's Favored Modes for Only

Silk Crepes Prints Georgettes Crepe Satins Knitted Weaves

An outstanding feature of this sale is that every model is utterly and irresistibly NEW-styled according to all the latest fashion mandates. And priced far below their actual value.

In youthful styles for the 16 to 20 miss. Models for the woman, size 36 to 46. And ensemble or straightline modes for the stout figure.

Poudre Blue Brick Black

Orchid Green Rust Blonde

Helio

Rose Rouge Navy Henna