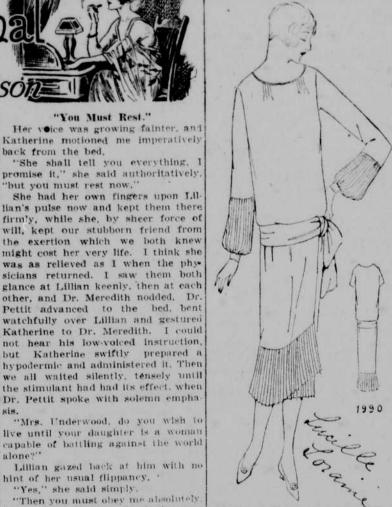

Pleats Find a Way to Be Smart

lutely. You disobeyed just now, and the end. After a fall and winter of came nearer to the pearly gates than gowns so straight, so tight, each so like the other that one has felt almost as though wearing a uniform. this little frock has an individuality hat is quite refreshing. It is a mere nothing to make, and repays a minimum of labor with the greatest possiole chic and distinction. Black and white is still, of course, the smartess combination in the world, but it is also very lovely in charmeen of a be given in celebration of the tan or pastel shade with the sleeve

The pattern for this model is simple Major Isaac Sadler and Omaha chap- and easily followed. It comes in 14 evening, April 18, at the Blackstone Lucille Lorraine, Special Fashion De

en's Christian association, will be held at 2:30 Tuesday afternoon, April four months in St. Joseph, Mo.