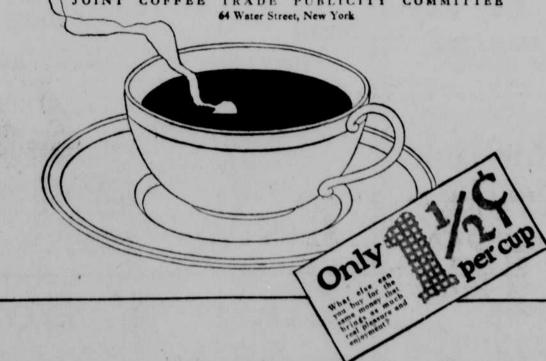

# - the best of drinks - still remains one of the cheapest

age and has always been so cheap that we sometimes forget how very, very little it costs per cup.

Though present prices may seem high in comparison with other years, the average cost of 1/40 or even 1/50 of the total 11/2 cents per cup, which is mighty little for the best drink you can buy.

course, just as it did on milk, such a small cost? What other bread, shoes, clothing, rent, etc. single item in your diet adds as The important thing to remem- much pleasure to every meal?

COFFEE is such a popular bever- ber is that the price increase on Coffee has been no greater than the increase in the price of many other staples.

At 11/2 cents per cup, the cost of good Coffee is only 1/20 or good Coffee for home use is only cost of the average meal you serve at home.

What else can you buy that brings you as much genuine en-The price had to go up, of joyment and satisfaction for

JOINT COFFEE TRADE PUBLICITY COMMITTEE 64 Water Street, New York

Mesdames Frank Engler and Easter vesper service sponsored by Charles Olson have returned from the Malvern girl reserves. hree months in California.