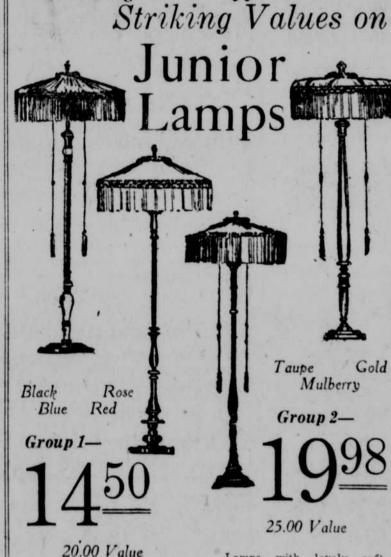

Special Papers  $5\frac{1}{2}$  and 11c

Of choice designs and color-ings; suitable for bedrooms, dining rooms, parlors and kitchens; sold with borders; two special lots.

Fifth Floor-West

Lamps with lovely soft-

toned silk georgette, pin pleated shades and finished with gold braid and ruching. The bases are weighted and finished with metal leaf gold on seasoned wood. Adjustable sockets, fancy tops and pull cord and tassels.

Third Floor-West

To Carry Garments as Well as Hats

Gold and black polychrome

bases, weighted and com-

plete with two light clusters,

silk cord and tassel pulls.

Shades of silk georgette,

semi-pleated over sateen