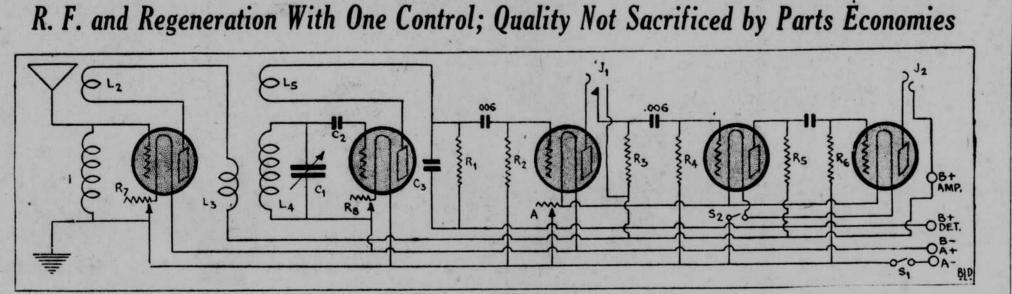

Tuned radio frequency plus regeneration and resistance coupled amplification all on a single control. The two feedback coils are adjusted to the operating point and felt without further adjustment.

Those desiring to make their own

### By SIDNEY E. FINKELSTEIN. A. M. I. R. E.

transformer type. The great purity of the signal qual mally 23 plates, and should be of continued for 13 more turns, making The rheostats need not be adjusted When one employs regeneration it usually means a two-control set, ity led to the desire to preserve it good construction, along genuine low, a secondary with a total of 53 turnseven when no radio-frequency is in all its beauty, hence resistance loss lines. For best results on dis 1. e., 30, 10 and 13. Likewise the RF though perhaps distance reception used ahead of the detector. However, coupled audio-frequency amplification tance a vernier dial is necessary, but coil might be of the Lorenz type, each may be cleared up a little by testing was used by the designer. However, for local reception the vernier will not comprising 28 turns of the No. 18 wire, these filament resistances for best reit actually is possible to have a

the circuit is entirely satisfactory if be necessary. framers of the constitution considered cluding a stage of radio-frequency the usual two stages of transformeramplification. Such a receiver is duce the number of tubes to four shown in Fig. 1. Both plate ventors. Now, if this congress will coils, L2 and L5, are variable, in that somewhat lessening the quality, but not reducing the volume their position may be adjusted until The R. F. inductance, L1-L2, is as possible to the primary in the is to start with tight coupling, due the last two audio tubes when you're best results are obtained, but once most easily wound on two spider-web interest of greater stability. If great. to the unlikelihood of being required listening on earphones. that position is determined there is forms of any convenient size, say, er selectivity is found vital this to change that.

5-inch outside diameter with about coupling may be made looser by rea 11/2-inch hub. The size is not im-The two semi-adjustable ticklers are interrelated in their action, the portant, except that it be large enough to accommodate the winding the primary at least 1 inch from one actual effect of the RF tickler being which in each instance nsible for long delays and other of the detector stage tickler. It is that of a sort of vernier adjustmen true indeed that regeneration doubled up, an unsatisfactory and unstable combination where both constantly require control. But in this circuit the tickler, L5, is so placed that it gives best regenerative or more to get an application through. This could be accomplished with in-tion to be received. Thereby the set creased pay and personnel, and the will not spill over on any of the

tween R1 and R2.

The single closed circuit

high, and begin the secondary as close top coil up or down. The easiest way

If the dowel sticks are five inches sults.

The Lorenz or basketweave typ Before the holes for of coil may be used to good advan-15-ohm rheostat controlling the R tage. For home construction it is pref the values stated or variable leaks deed, it might be rale to wind the after 15 dowels have been erected on pere, like the 201A and 201A and de the RF inductance on a single spider web, a 3-inch diameter at right angles texts as well as the soft tubes that consisting of 52 turns, cutting it at to the base of a 4-inch square board. draw one whole ampere each, The These dowels are % inch apart, resistance A is an amperite, type Measure on a straight line from D-12, which eliminates one minor connected to one end of one of these point to point. This renders easy di- trol.

audio output.

variable one, for

- every time the receiver is used, al-

Switch S2 enables you to put out

C1 is the variable tuning condenser

It's indeed odd that a tube that

The Audio Amplifier.

For those desiring to build their own

|radio-frequency amplification of the of that coll. This condenser has a ondary. After the 10-turn primary is on and off when, as is most usual, the

Saturday, March 23. Saturday, March 23. March 24. Ma Barting Angeles (405.2); 8, concert;
Children; 10, features; 13, orchestra; ed
WHAS, Louisville Journal (899.8); 7:50, of pression

#### **RADIO DEVELOPS** center of a 7x24-inch panel and under denser, C3 a .001 or .002 mfd. fixed HIGH COST OF AIR from the secondary. Therefore, start a Dalco dial pointer. The pointer is by-pass condenser. The optional grid not only useful, but improves the ap leak would be connected from the G NEW VOICE TYPE IN LITHUANIA post of the detector tube to the filament plus post of that tube, and, if

## Requirements High.

The requirements for appointment to tance reception, although not as The only control is the variable the primary for 10 turns, simultane- ohms), R6.25 megohm (250,000 ohms). I agree, whose distortion can be con-

In this country Victor was reared to Erin."

vision of the circumference into 15 battery minus, the other side to the of that coll goes to the primary of a equal parts, each chord automatical filament minus posts of all three audio The set produces signals of excel- three-circuit variocoupler. The end by 24 degrees.

German Radio Material. RADIO PREACHER

lent quality, functions over the en- of the variocoupler primary goes to Wind 30 turns of wire, under two grid leak, as the Sodion tube nor-successive nights, and, each night "As Dr. De Forest has said, the tire broadcast band without notice- "B" plus amplifier voltage, in this and over two-that is, over alternate mally does not require one. R1 is one brought greater delight than its predfact remains that the personnel of the able radiation, produces great volume case at least 90. The variocoupler, dowels-then pick up about 10 feet megohm (1.000,000 ohms), as are R3 ecessor. I used my Western Electric patent office is woefully underpaid. and is capable of considerable dis- 1.3-L4-L5, may be any standard one. of the same kind of wire and wind and R5. R4 is five megohm (500.000 cone speaker, and there are few sets.

tube sockets. There is no detector surprise to many. I tried it for 10

the examining corps are quite severe great DX as the regulation tuned condenser, tuning L4, the secondary ously and side by side with the sec- Switch S1 is used to turn the set cealed from this speaker.

The single dial may be placed in the C2 a .00025 mfd. fixed grid con

one the right angle. The leaf or it does require a leak,

Italian Radio Hampered. The latest report from Italy seems RADIO OPERATORS

aggregate 170 lire. After this is paid