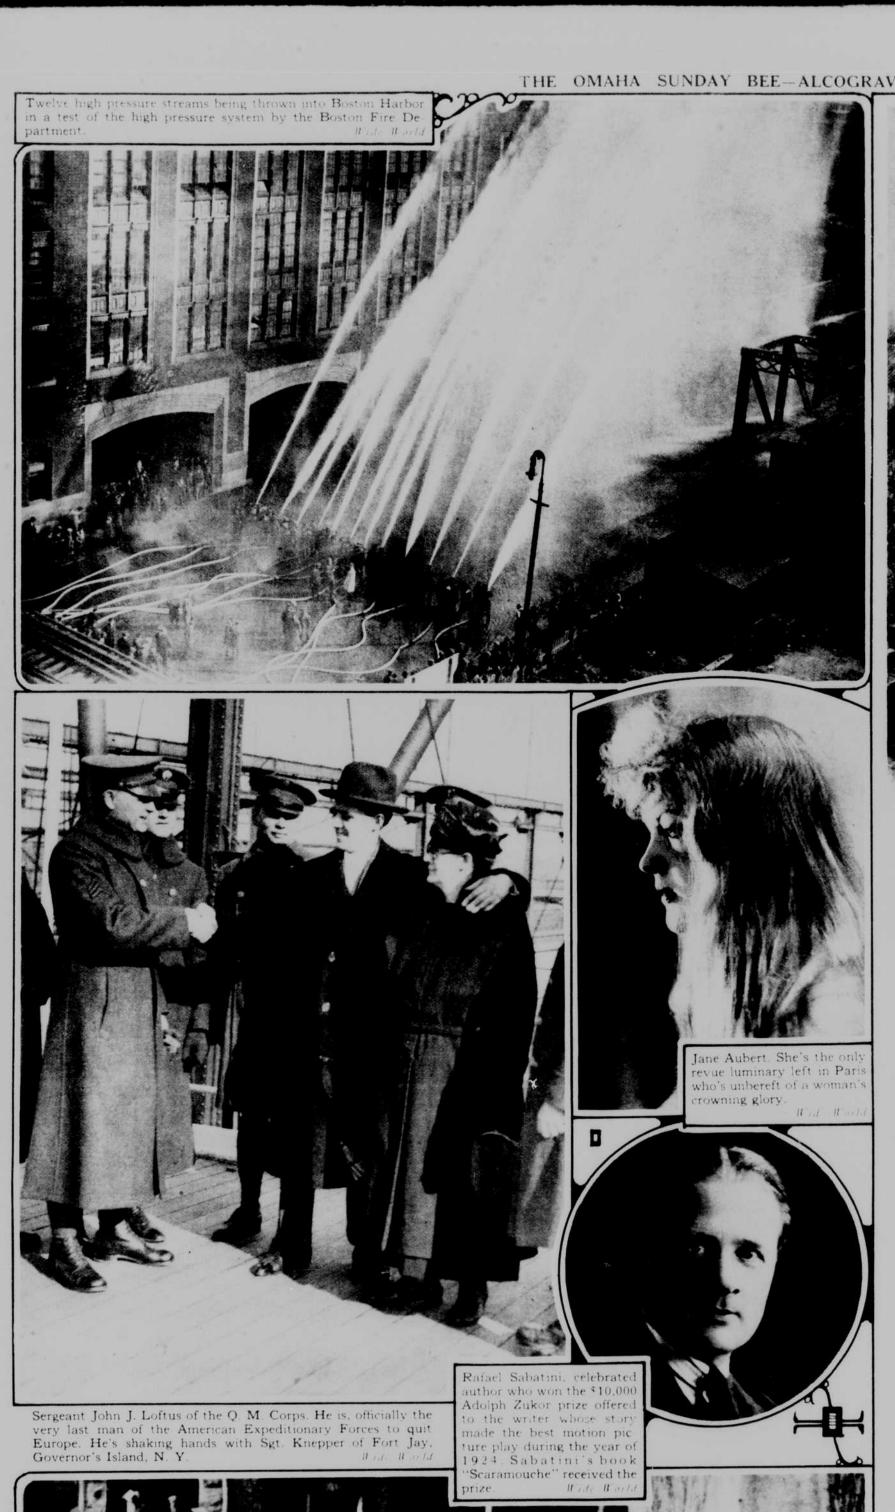

One of the original women's rifle teams in the country was that of the University of Missouri. The team now has over a hundred

members and they are winning most of their matches.