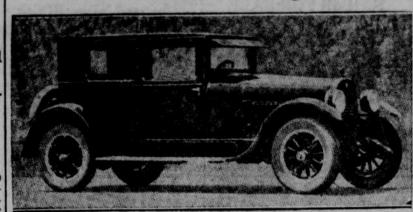

## Hudson Coach at Chicago Show

One of the outstanding models to be shown at the Chicago show this coming week, is the Hudson Coach pictured above.

This beautiful closed car is the result of three years of experience in coach building and sells for \$1485 in Omaha.