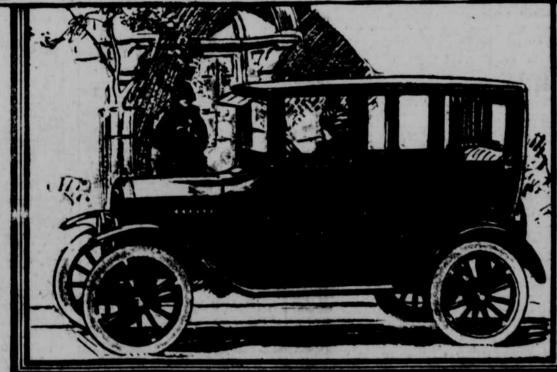

\$1245 1. o. b. Detroit; \$1395 Delivered

The biggest value in a winter car for the family

The Fordor Sedan

The Forder Sedan provides room for the whole family. Yet it is a light, easily handled car—the kind you want for the months of changeable weather and difficult driving conditions.

It is fitted with carpet and curtains that harmonize with the color tones of the two wide, deeply upholstered seats. It enables you to keep comfortably warm, yet have plenty of fresh air since the Fordor Sedan is equipped with Cowl Ventilator and

windows that lower by revolving regulators. You cannot own a car that offers you better value or more widely useful service. And the greater economy of operating a Ford lends emphasis to

the practical worth of this car to you. Motor Company