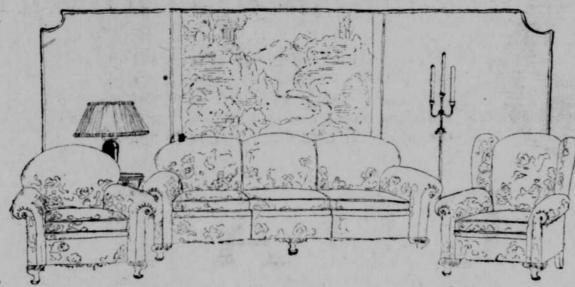

Save 3675 to 5750

by ordering the exceptionally attractive overstuffed suite pictured, tomorrow; the variation in savings depending upon the kind of upholstery selected, viz.: velour, cut velour, jacquard velour, tapestry or mohair. Regular prices 245.00 to 382.50. Reduced prices, subject to delivery

208.25 to 324.00

Save 2900 to 4800

by ordering the elegant overstuffed suite pictured, tomorrow; the variation in saving depending upon the kind of upholstery selected, viz.: velour, cut elour, jacquard velour, tapestry or mohair. Regular prices 191.00 to 321.00. Reduced prices, subject to delivery within

Save 2355 to 3750

by ordering the splendid overstuffed suite pictured, tomorrow; the variation in savings depending upon the kind of upholstery selected, viz.: velour, cut velour, jacquard velour, tapestry or mohair. Regular prices 157.00 to 248.50. Reduced prices, subject to delivery within one