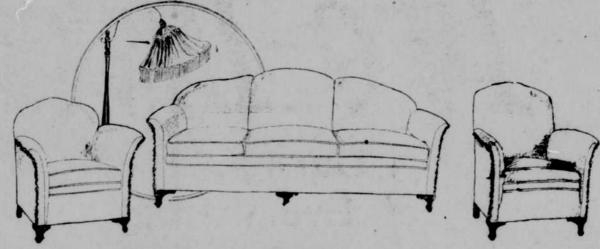

Save 3675 to 5750

by ordering the exceptionally attractive overstuffed suite pictured, tomorrow; the variation in savings depending upon the kind of upholstery selected, viz.: velour, cut velour, jacquard velour, tapestry or mohair. Regular prices 245.00 to 382.50. Reduced prices, subject to delivery

208.25 to 324.00

Save 2900 to 4800

by ordering the elegant overstuffed suite pictured, tomorrow; the variation in saving depending upon the kind of upholstery selected, viz.: velour, cut elour, jacquard velour, tapestry or mohair. Regular prices 191.00 to 321.00. Reduced prices, subject to delivery within

Save 2355 to 3750

by ordering the splendid overstuffed suite pictured, tomorrow; the variation in savings depending upon the kind of upholstery selected, viz.: velour, cut velour, jacquard velour, tapestry or mohair. Regular prices 157.00 to 248.50. Reduced prices, subject to delivery within one