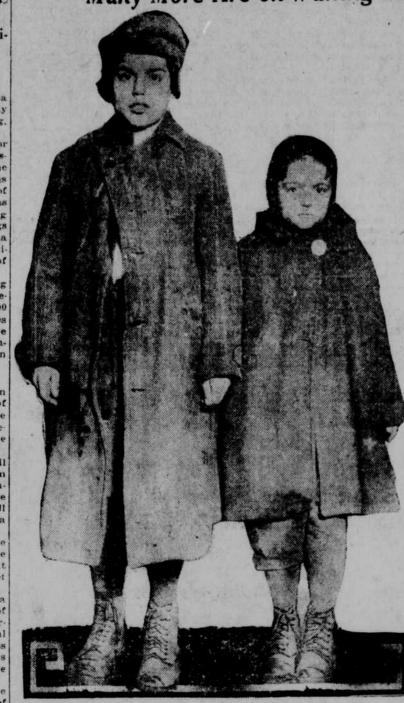

Omaha "Santa" to Two Candidates for Free Shoes; Many More Are on Waiting List

Sydney and Mrs. J. A. MasGregor of London, Ont., respectively, and the travelers not only "got together" with Omaha, but as the trains pulled out, were acquainted among themselves.

The passengers' committee on the San Francisco-Overland limited which received the Christmas tree and pack of "fixings" from "Santa Claus" Gardner was headed by Victor Aaron of San Francisco Coverland limited which received the Christmas tree and pack of "fixings" from "Santa Claus" Cardner was headed by Victor Aaron of San Francisco Coverland limited which received the Christmas tree and pack of "fixings" from "Santa Claus" their home is down by the river. Kenneth is wearing an old pair of The Kaysers

Sent to The Omaha Bee Free Shoe fund. No "overhead" in this fund. Every cent for shoes.

Previously acknowledged S1,257.63 Mrs. Myron L. Learned S.00

their home is down by the river.
Kenneth is wearing an old pair of men's shoes. Boyd's have no soles worth mentioning.

If you can help put shoes on the feet of such children, send your check, cash or money order to "Free Shoe fund," care of The Omaha Bee.

Mary F. Koontz.

The Knaysers

The Children's Friend. Gibben.

Neb. F. M. B.