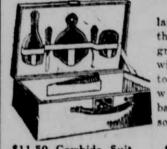

Gifts of Luggage At Lowest Prices Women's \$37.50 Fitted Cases

\$24.75

lasting gift; one of these cases of high grade leather, fitted with 11 two-tone toilet articles; made with a veneered basswood body and solid leather hinge.

An attractive and

\$7.75

Children's \$1.50 Water-proof Week-End Case... 98c

Well built, serviceable bags of natural calfskin. Made of one skin, with reinforced corners, center band, English hand-sewn frame

and double handles. Full leather lined; solid brass hardware.

Main Floor

\$11.50 Cowhide Suit \$13.50 Cowhide Leather Lined Bag \$8.50

\$35.50 Calf Bags