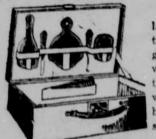

Gifts of Luggage At Lowest Prices Women's \$37.50 Fitted Cases

\$24.75

lasting gift; one of these cases of high grade leather, fitted with 11 two-tone toilet articles; made with a veneered basswood body and solid leather hinge.

An attractive and

\$7.75

Children's \$1.50 Water-proof Week-End Case... 98c

Well built, serviceable bags of natural calfskin. Made of one skin, with reinforced corners, center band, English hand-sewn frame

and double handles. Full leather lined; solid brass hardware.

Main Floor

\$11.50 Cowhide Suit \$13.50 Cowhide Leather Lined Bag \$8.50

\$35.50 Calf Bags