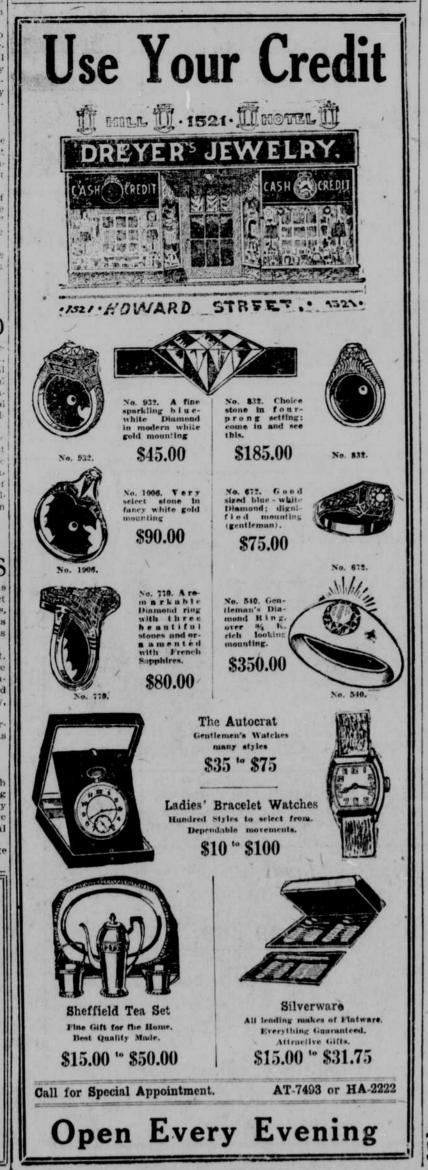

YOUNG PUGILIST Coolidge today signed the deficienc **RUNS AFOUL COURT** bill providing \$126,000,000 for admin-Mike Majkowski, 14, 4558 H street istration and initial payments under who has acquired fame as a neigh the soldier bonus act and carrying borhood pugilist, was committed to out the recommendations of the rec Riverview home by Judge L. B. Day lamation fact-finding commission, in juvenile court Saturday.

who live there.

for Seattle, Wash., to spend the holi-

days with their married daughters,

Mike is alleged to have struck John Mrs. Norris Brown III. Pietrykga, 11, who was returning Mrs. Norris Brown is in St. Joseph from the grocery store with his arm pospital for treatment for a few days. full of bundles. John lost a tooth in She and Mr. Brown will leave soon the encounter.



THE SUNDAY BEE: OMAHA, DECEMBER 7, 1924

of Commonwealths.

By Associated Press.

Michigan, Massachusetts, Indiana, La Follette vote in the 10 states Pennsylvania gave Coolige a plurality New Jersey, Missouri and Iowa. In each of them President Coolidge of 992,289, the largest plurality ever received more than 500,000 votes. In given any presidential candidate by 10 States Given the 1920 election these states cast that state. Illinois gave Coolidge the Coolidge Plurality Exceeds M. Cox 4,631,326. Second James and New York the third largest with 869.262.

From official returns now in it Davis Total Vote in Fourth Analysis of the statistics indicate is shown that Coolidge's plurality Senator La Follette drew slightly more from the republicans than from exceeded the vote for Davis in m the