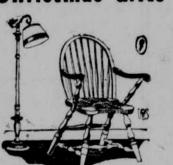

#### for Appropriate Cedar Chests Christmas Gifts

A Windsor Chair In Mahogany

Some new and different designs in the attractive Windsor style chairs. They are in a highly polished mahogany.

**CHAIRS, \$5.85** ROCKERS, \$6.15