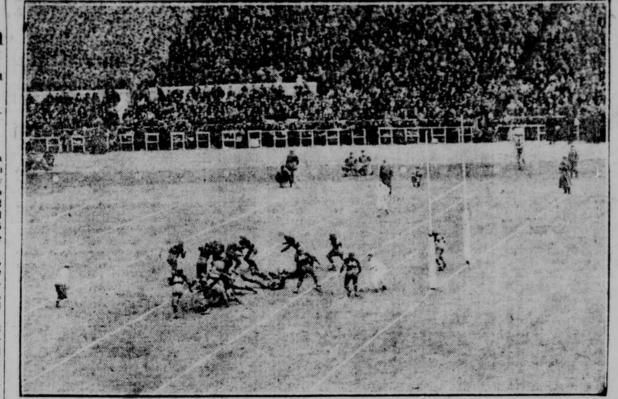

The talented toe of Garbisch, captain of the cadets, accounted for a 12 to 0 victory at Baltimore Saturday, November 29, over the Navy, in the annual service game. Neither team had the punch to score a touchdown. reshman five of last year, to deliver Here the Army is shown vainly trying to advance while deep in Navy territory.