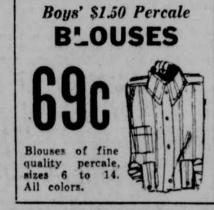

Boys' \$4 Sweater Coats What all the boys are \$9 69 wearing aweater coats in brown and marcon in heavy Jumbo stitch, shawl collar.

Boys' \$2 Wool Blouses

Gray, blue khaki and wool blouses. Sizes 8 to 14.