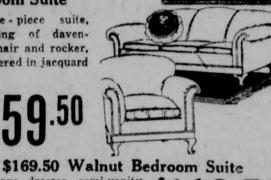

Slashed in Price!

\$194.50 Living Room Suite Three - piece suite. onsisting of daven-

port, chair and rocker. upholstered in jacquard

A large dresser, semi-vanity. chiffonier, and bow-foot bed comprise this suite of walnut.

\$139.50 Walnut Dining Room Suite 45x54-inch extension table, 60-inch buffet, five side chairs and one armchair, upholstered in tap-

\$37.50 Breakfast Room Suite A five-piece breakfast room suite enameled in three different colors. \$24.50