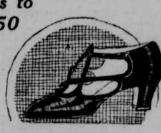

Second Floor

Reduced

Values to \$14.50

Sizes AAA to C and 3 to 9.

A sale of shoes surpassing any of our former offerings, for hundreds of pairs of shoes-new fall pumps, oxfords and strap slippers that sold up to \$14.50 are included at the ridiculously low price of \$3.90.

Black and Tan Calf Gray, Fawn and Brown Suede

Black, Brown and White Satin Silver and Gold Brocade