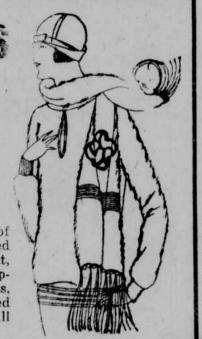

And we feel sure that you will find nothing like them at a comparable price.

Regularly Priced Up to \$8.95

A large assortment of popular sweaters of brushed wool or knit in chappie coat, mandarin, cricket and slipover styles. With pockets, buttons and collars; finished with touches of color. All