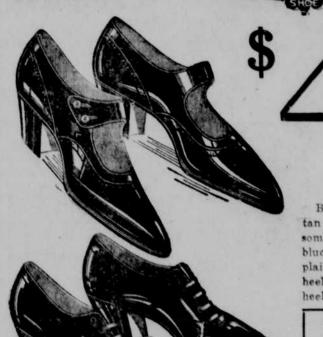

Towels Stamped on all 15° white toweling.

white toweling. \$1.00 House

Dresses Linene house dresses in six colors, stamped in six different de-

Your Choice of Our Entire Stock

Values from

\$11.00 Sizes AAA to E, 3 to 9

\$8.50 to

20 Styles

Oxfords Black, brown, and tan kid oxfords-

some round toe blucher style, some plain toe, with Cuban heels, and military

one-strap; black kid and gray suede twofawn suede onestrap, tan calf trimmed; all with Cuban