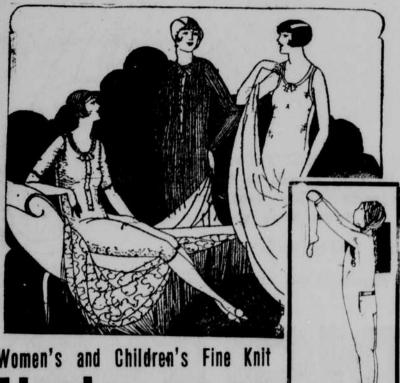

Second Floor

\$4.00 Plaid

66x84-in, plaid blankets, very soft and warm. \$1.95

Crepe de Chine

40-inch fine quality, beautiful plain shades.
Second Floor

Women's and Children's Fine Knit Underwear

Women's White Cotton Union Sults, \$1.50 and \$1.75 Values Suits of fine quality, lightly fleeced. In high neck, long sleeve, Dutch neck, elbow sleeve, and low neck, sleeveless

styles. Ankle length. Sizes 34 to 44.....

Women's \$3.50 **Union Suits** 

Children's \$1.25 Union Suits

Silk and wool suits of the finest quality, medium weight. Low neck, sleeveless, ankle length \$2.35 styles. Sizes 40 to 44 \$2.35