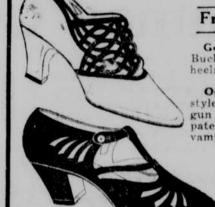

Black

Regularly Priced From \$10 to \$14.75

Racquet

Gore Pumps of gray suede. Buckled, and with military

One Straps, two-button style, in black satin with gun metal trimming, or all patent and all satin. vamp, French toe model.

Penny Hemlock Green Snuff Rust Chestnut Brown Black Furs, such as mole, muskrat, beaver, natural and dyed squirrel, northern seal and dyed fitch. Sizes 14 to 46.

Unequaled Reductions in Women's PUMPS -- STRAP SLIPPERS -- OXFORDS Sizes 3 to 8