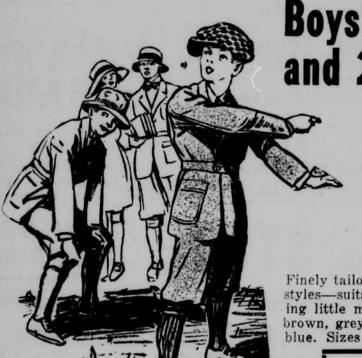

The Most Value-Giving Sale of

Boys' OVERCOATS and 2-PANT SUITS

We Have Ever Held

\$11.95 SUITS

Finely tailored suits in belted, yoke, norfolk and pinch back styles—suits that combine sturdiness with quality. Good looking little models that will please every little boy. In blue, brown, grey, overplaids, pencil stripes, and the new poudre blue. Sizes 6 to 16 years.

**OVERCOATS** 

Full belted coats with raglan or set-in sleeves and convertible collar. All are made with a heavy plaid lining that gives great warmth. In poudre blue, brown, tan, overplaids and herringbones. Sizes 6 to 16 years.